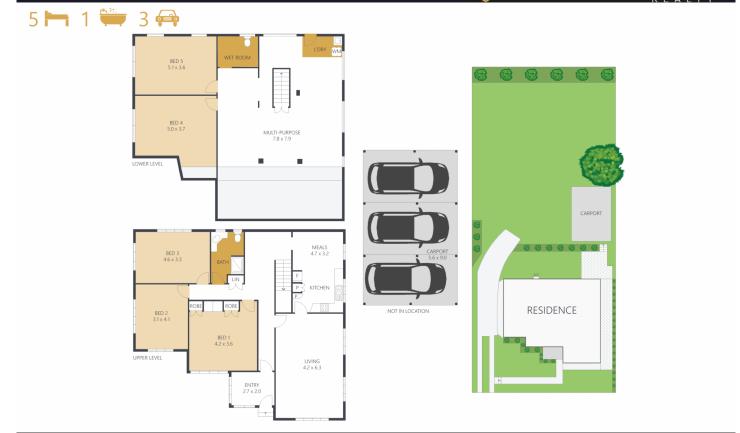

## 5 📭 1 🟪 3 🗬

Type : House
Price : \$ 680,000
Building Size : 172 sqm
Land Size : 946 sqm

View : https://w

: https://www.propertylane.com.au/sale/ql d/sunshine-coast/woombye/residential/h

ouse/7811319

Amanda Morton

House Size: Carport: Total: Land Size:

172m<sup>2</sup> 50m<sup>2</sup> 222m<sup>2</sup> 946m<sup>2</sup>