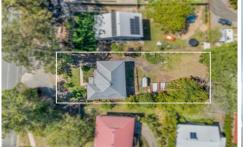

House Size: Carport: Total: Land Size:

172m<sup>2</sup> 50m<sup>2</sup> 222m<sup>2</sup> 946m<sup>2</sup>