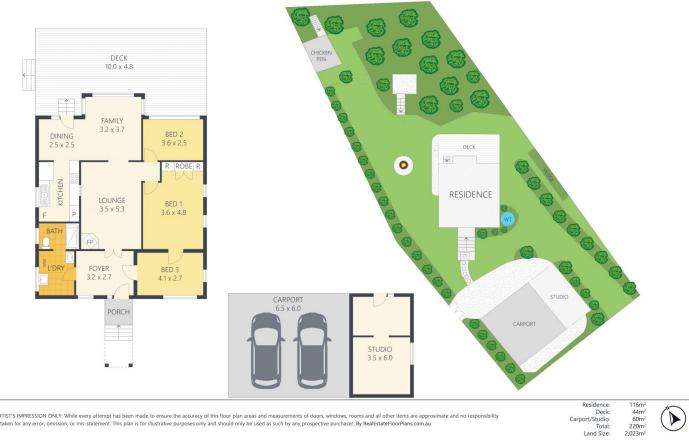

# 3 🖿 1 🚞 2 🗬

ARTIST'S IMPRESSION ONLY: While every attempt has been made to ensure the accuracy of this floor plan areas and measurements of doors, windows, rooms and all other items are appri is taken for any error, omission, or mis-statement. This plan is for illustrative purposes only and should only be used as such by any prospective purchaser. By RealEstateFloorPlans.com.au te and no respon 116m<sup>2</sup> 44m<sup>2</sup> 60m<sup>2</sup> 220m<sup>2</sup> 2,023m<sup>2</sup>