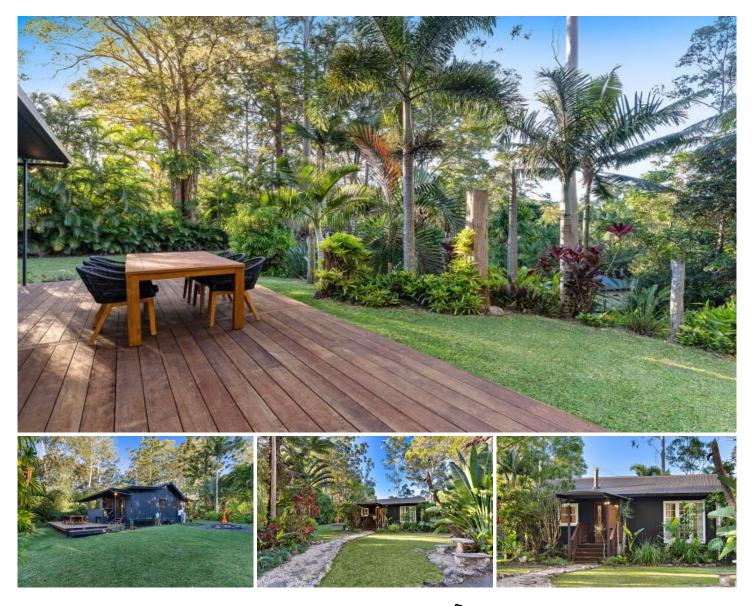

#### 408 Highlands Road Eudlo QLD

~Move in for Christmas!~ Nestled in a sunny glade amongst towering eucalypts, pine trees and palms, this delightful circa.1930s workers cottage enjoys a private position upon a lush half acre. Utterly charming right from the front gate, you'll be immediately captivated by the tranquil vibe, the abundant greenery, and the beautiful sounds of the prolific birdlife but it's the enchanting abode that will really catch your eye.

Gorgeous heritage features such as the polished hardwood floors, VJ walls, original timber windows, and leadlight accents throughout will delight you, while the vegie patch, chook run, rainwater tank and spring-water bore will place you on the path to self-sustainability. Located separately to the house is the wonderful studio, all set up with lights, power and aircon, this is the ultimate work-from-home solution, or even a potential guest cottage.