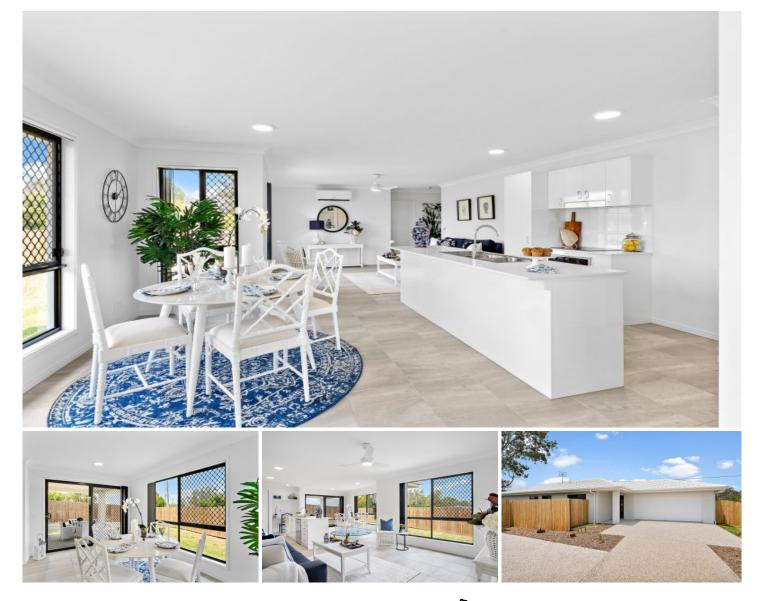

## 20 Bimbadean Circuit Southside QLD

With the QLD government announcing in November the boost to the first home owners grant you could be moving into your own home. Nestled in a private circuit, right in the heart of Gympies Southside this single level, this newly built home places you in the centre of everything that attracts people here; The easy commute to the highway, convenient shopping centres, hospital and numerous schools, the perfect place for raising a family or to enjoy your retirement.

This very private Hamptons styled home has a contemporary neutral-toned palette, the open plan living area with easterly orientation which stretches via the living, dining and study nook. In between is the hub of the home, the kitchen features white cabinetry, stone bench top island plus the latest appliances. Adjoining the kitchen area is a