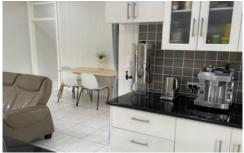

The home has been fitted with a new roof and gutters and completely renovated throughout with new kitchen, laundry and bathroom and new carpets in the bedroom. There is a lovely shaded garden, new concrete driveway, double carport, high fences and electric entrance gate .