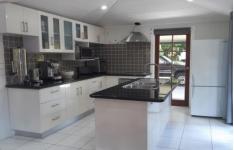

The home has been fitted with a new roof and gutters and completely renovated throughout with new kitchen, laundry and bathroom and new carpets in the bedroom. There is a lovely shaded garden, new concrete driveway, double carport, high fences and electric entrance gate .