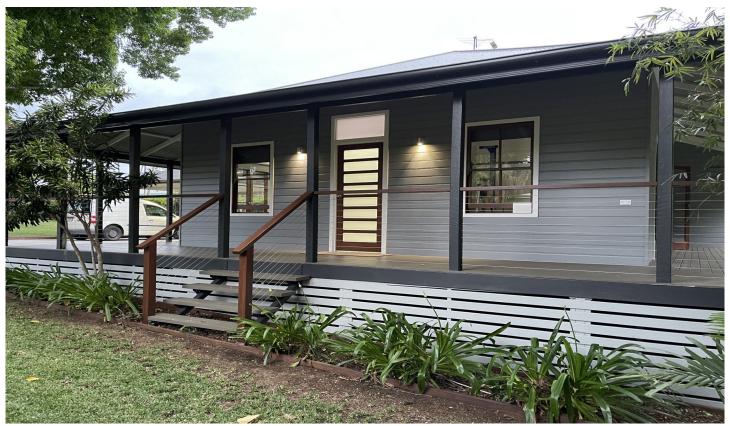

## 2 Dana Court Palmwoods QLD

Just listed! This Cute Miners Cottage has been lovingly renovated and modified to comprise timber French doors from all 3 bedrooms opening out to the wide veranda that wraps around 90% of the house.

The home has been fitted with a new roof and gutters and completely renovated throughout with new kitchen, laundry and bathroom and new carpets in the bedroom. There is a lovely shaded garden, new concrete driveway, double carport, high fences and electric entrance gate .

Within easy walking distance to the railway station and the shopping centre and sited on an 800m2 corner block the property is ideal for a second dwelling and a feasibility has already been obtained from an engineer for this purpose.