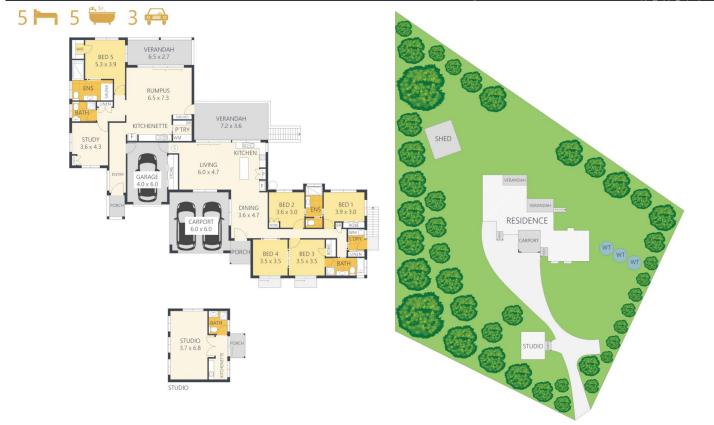

## 25 Kingsview Drive FLAXTON QLD

Welcome to 25 Kingsview Drive, a property like no other.

Perfectly positioned on this stunning, elevated block of land of just over an acre in size, is this cleverly designed, multiple dwelling home. A perfect home for a large or extended family, complete separate homes set up for families to enjoy their own privacy and space.

Both of the adjoining 2-bedroom and 4-bedroom homes capture a perfect north facing aspect with spectacular extended views to the northern Sunshine Coast.

The long northern boundary borders the Flaxton Drive Natural Amenity Reserve, home to a Koala Habitat ensuring you will wake to the sound of rainforest birds in this gorgeous natural environment.

An abundance of fruit trees including, mandarin, custard

5 **4** 5 **4** 4

Type : House Building Size : 47 sqm Land Size : 5383 sqm

View : https://www.propertylane.com.au/sale/ql

d/sunshine-coast/flaxton/residential/hou