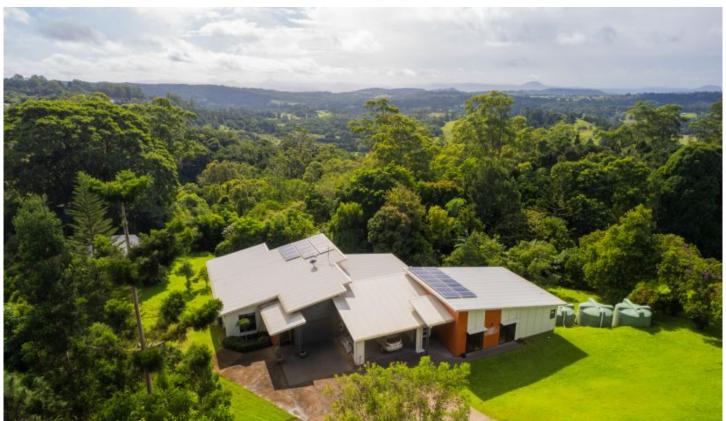

## 25 Kingsview Drive FLAXTON QLD

Welcome to 25 Kingsview Drive, a property like no other.

Perfectly positioned on this stunning, elevated block of land of just over an acre in size, is this cleverly designed, multiple dwelling home. A perfect home for a large or extended family, complete separate homes set up for families to enjoy their own privacy and space.

Both of the adjoining 2-bedroom and 4-bedroom homes capture a perfect north facing aspect with spectacular extended views to the northern Sunshine Coast.

The long northern boundary borders the Flaxton Drive Natural Amenity Reserve, home to a Koala Habitat ensuring you will wake to the sound of rainforest birds in this gorgeous natural environment.

An abundance of fruit trees including, mandarin, custard

5 **4** 5 **4** 4

Type : House Building Size : 47 sqm Land Size : 5383 sqm

View : https://www.propertylane.com.au/sale/ql

d/sunshine-coast/flaxton/residential/hou