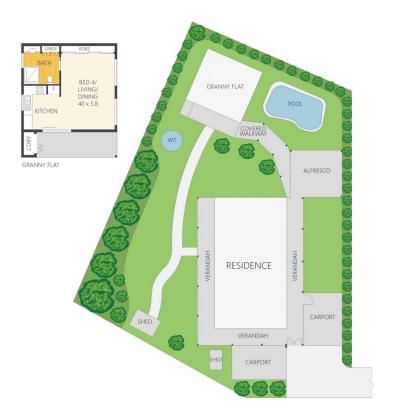

## 20 Davey Drive WOOMBYE QLD

Surrounded by lush tropical gardens, this comfortable lowset residence sits on a private quarter of an acre in the well-established, leafy Plantation Rise Estate. A unique feature of this property is the custom-built granny flat, designed to be wheelchair accessible with covered, ramped access, open plan living and a spacious bathroom.

Entertaining will be a breeze, fire up the BBQ and enjoy a wine in the shaded al-fresco area while you watch the kids splash in the pool or play on the lawn perhaps theyll even discover the special secret garden. Located just two minutes from Woombye village, this is where easy liveability and family fun combine, theres simply nothing to do except move in and enjoy!

ARTIST'S IMPRESSION ONLY: While every attempt has been made to ensure the accuracy of this floor plan areas and measurements of doors, windows, rooms and all other items are approximate and no responsibility is taken for any error, omission, or mis-statement. This plan is for illustrative purposes only and should only be used as such by any prospective purchaser.

Internal: 13 External: 19 ranny Flat: 5 Total: 38 Land Size: 1,03