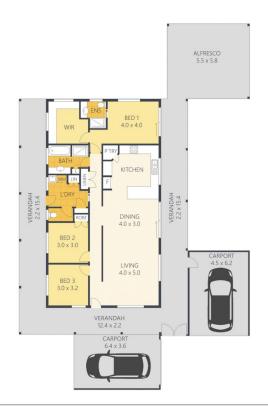

## 4 📮 3 🖺 2 🖨

Type : House Building Size : 41 sqm Land Size : 1039 sqm

View : https://www.propertylane.com.au/sale/ql d/sunshine-coast/woombye/residential/h

ouse/7814104

For full version visit the website

ARTIST'S IMPRESSION ONLY: While every attempt has been made to ensure the accuracy of this floor plan areas and measurements of doors, windows, rooms and all other items are approximate and no responsibility is taken for any error, omission, or mis-statement. This plan is for illustrative purposes only and should only be used as such by any prospective purchaser.

Internal: 13 External: 19 ranny Flat: 5 Total: 38 Land Size: 1,03