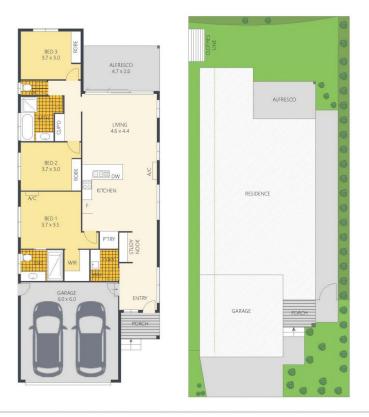

## 3 🛏 2 🐋 2 🚍

ARTIST'S IMPRESSION ONLY: While every attempt has been made to ensure the accuracy of this floor plan areas and measurements of doors, windows, rooms and all other items are approximate and no responsibility is taken for any error, omission, or mis-statement. This plan is for illustrative purposes only and should only be used as such by any prospective purchaser Internal: 115m<sup>2</sup> External: 13m<sup>2</sup> Garage: 36m<sup>2</sup> Total: 164m<sup>2</sup> Land Size: 800m