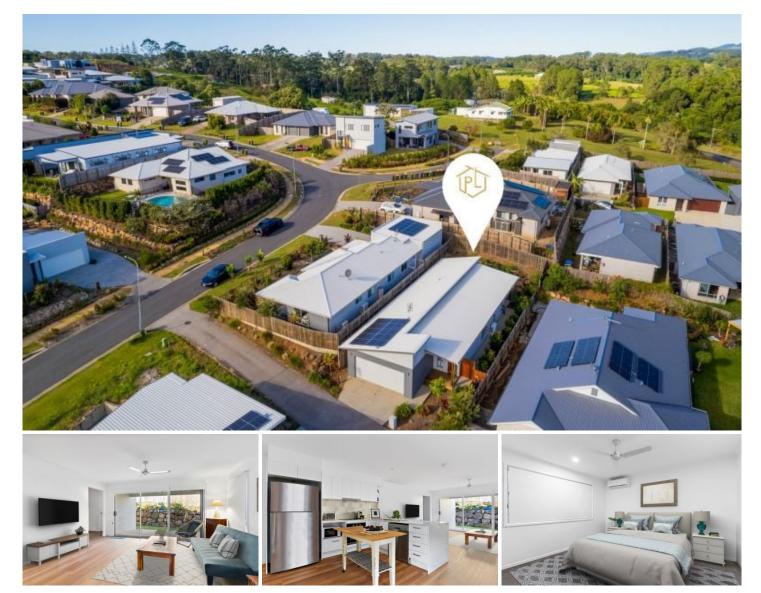

2/39 Horizon Way WOOMBYE QLD

At just merely 2 years old, this stylish low maintenance home is easy living at it's finest. At just minutes into the popular hinterland township of Woombye and yet an easy 15 minutes into the hustle and bustle of Maroochydore or Mooloolaba CBD's, this cracking investor/home owner opportunity must be on your list to view this weekend!

The property features a fully fenced low maintenance yard with some already established gardens, a comfortable open plan styled living, dining and kitchen combo that leads onto the sunny alfresco and 3 spacious bedrooms with built robes and walk in robe for the master with ensuite and a stylish study nook for all your office needs.

## Unit 2/39 Horizon Way, WOOMBYE