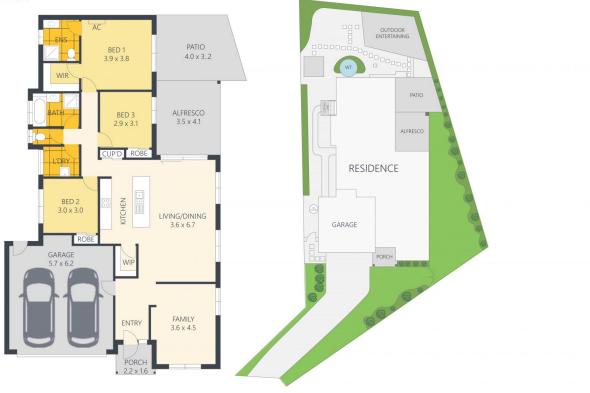

## 9 Dream Court NAMBOUR QLD

Be lured by an idyllic court location with generous spaces ensuring harmonious living for a growing family.

A double garage with internal entry and side gate access.... keeping a boat, caravan or extra vehicle just became a lot more convenient.

Step inside Number 9 Dream Court and be pleasantly surprised by the natural toned palette and light and bright interiors. From the media room to the open plan kitchen, living and dining area your family needs are well catered for.

At the far end of the home lies the large air conditioned Master bedroom with walk in robe and neutral coloured ensuite. Off the hall lies the family bathroom, seperate toilet and laundry along with 2 colourful bedrooms with ceiling fans and built in robes.

A large oversized covered patio invites easy-breezy alfresco living with handy access from the galley style

3 📭 2 🖺 3 🗬

**Building Size**: 17 sqm **Land Size**: 635 sqm

View : https://www.propertylane.com.au/sale/ql

## 9 Dream Court, NAMBOUR

ARTIST'S IMPRESSION ONLY: While every attempt has been made to ensure the accuracy of this floor plan areas and measurements of doors, windows, rooms and all other items are approximate and no responsibility is taken for any error, omission, or mis-statement. This plan is for illustrative purposes only and should only be used as such by any prospective purchaser.