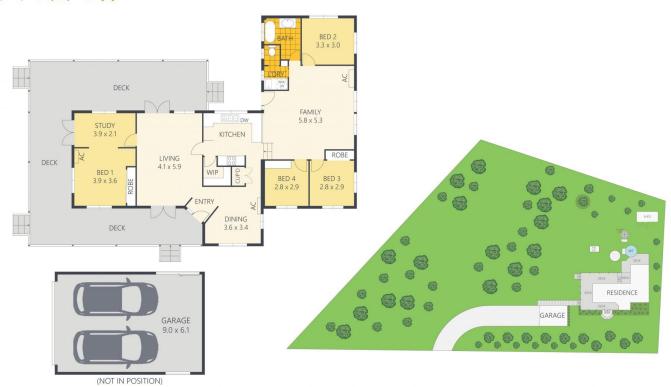

## 2568 Old Gympie Road BEERWAH QLD

Overlooked by beautiful Mt Coochin, this lovely family home is on the market for the first time. With over an acre of flat land, there is plenty of room to add a granny flat, shed or even a pool.

Lot size 4609 m2 Spacious 4 bedroom home with separate living area Master bedroom with BIR Main bathroom with separate toilet

For full version visit the website

## 2568 Old Gympie Road, Beerwah

ARTIST'S IMPRESSION ONLY: While every attempt has been made to ensure the accuracy of this floor plan areas and measurements of doors, windows, rooms and all other items are approximate and no responsibilities taken for any error, omission, or mis-statement. This plan is for illustrative purposes only and should only be used as such by any prospective purchaser. By RealEstateFloorPlans.com.au

Internal: 150m²
Garage: 55m²
Total: 205m²
Land Size: 4,596m²