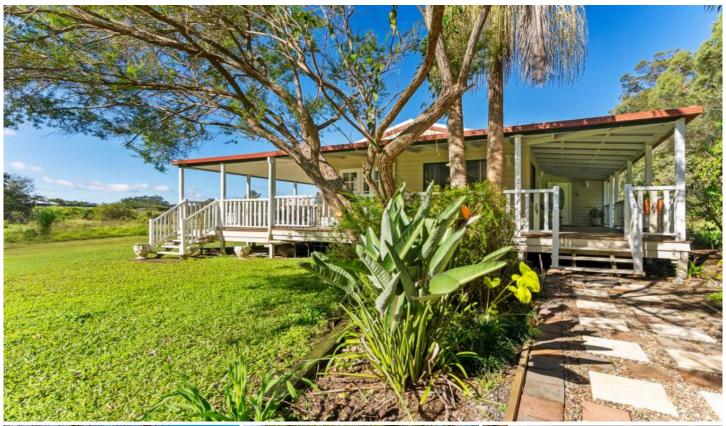

## 2568 Old Gympie Road BEERWAH QLD

Overlooked by beautiful Mt Coochin, this lovely family home is on the market for the first time. With over an acre of flat land, there is plenty of room to add a granny flat, shed or even a pool.

Enjoy the tranquillity of country life, yet only 5 mins drive to the centre of Beerwah. Want to grow your own veggies and have your chooks, this is the property for you.

With incredible views of Mt Coochin from the rear deck, enjoy an early morning cuppa, or a relaxing evening drink, a perfect place to entertain with family and friends.

Lot size 4609 m2 Spacious 4 bedroom home with separate living area Master bedroom with BIR Main bathroom with separate toilet

For full version visit the website