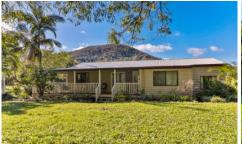

## 2568 Old Gympie Road BEERWAH QLD

Overlooked by beautiful Mt Coochin, this lovely family home is on the market for the first time. With over an acre of flat land, there is plenty of room to add a granny flat, shed or even a pool.

Lot size 4609 m2 Spacious 4 bedroom home with separate living area Master bedroom with BIR Main bathroom with separate toilet

For full version visit the website