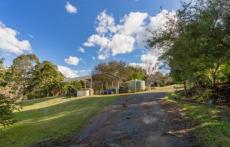

## 308 Dulong Road DULONG QLD

Nestled quietly back from the road, with an elevated position ideal for catching ocean breezes and lovely district glimpses, this comfortable, low-set brick home offers the perfect opportunity to create your dream tree change. Sitting on nearly one and a quarter acres surrounded by rolling lawns and a multitude of established fruit trees, with two huge sheds and an abundant water supply; your mini-farm, home business space or dual living plans are all an exciting possibility here.

## Features to note:

- Elevated, usable 5000m2 block (or approx 1.23 acres) with district views
- Single level brick residence, circa 1994

For full version visit the website

4 🕮 2 🟪 6 🖨

Type : House
Building Size : 23 sqm
Land Size : 5000 sqm