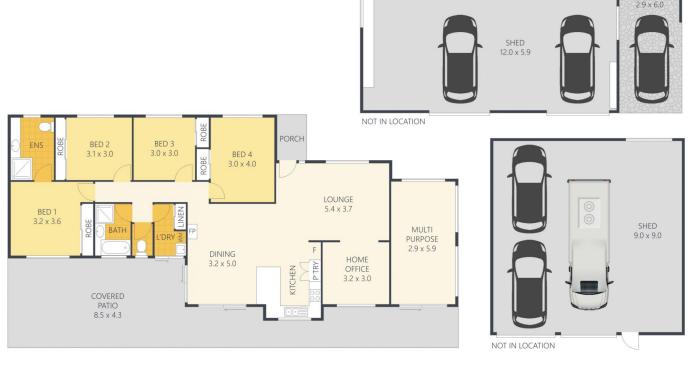

## Features to note:

- Elevated, usable 5000m2 block (or approx 1.23 acres) with district views
- Single level brick residence, circa 1994

For full version visit the website

4 🕮 2 🟪 6 🖨

Type : House
Building Size : 23 sqm
Land Size : 5000 sqm

Land Size : 5000 sqm View : https://ww

: https://www.propertylane.com.au/sale/ql d/sunshine-coast/dulong/residential/hou

se/7814110

Athena Law 07 5442 1855

Land Size: 5000m<sup>2</sup>

CARPORT

ARTIST'S IMPRESSION ONLY: While every attempt has been made to ensure the accuracy of this floor plan areas and measurements of doors, windows, rooms and all other items are approximate and no responsibility is taken for any error, omission, or mis-statement. This plan is for illustrative purposes only and should only be used as such by any prospective purchaser. By RealEstateFloorPlans.com.au