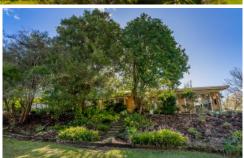

## 308 Dulong Road DULONG QLD

Nestled quietly back from the road, with an elevated position ideal for catching ocean breezes and lovely district glimpses, this comfortable, low-set brick home offers the perfect opportunity to create your dream tree change. Sitting on nearly one and a quarter acres surrounded by rolling lawns and a multitude of established fruit trees, with two huge sheds and an abundant water supply; your mini-farm, home business space or dual living plans are all an exciting possibility here.

## Features to note:

- Elevated, usable 5000m2 block (or approx 1.23 acres) with district views
- Single level brick residence, circa 1994

For full version visit the website

4 🕮 2 🟪 6 🖨

Type : House
Building Size : 23 sqm
Land Size : 5000 sqm