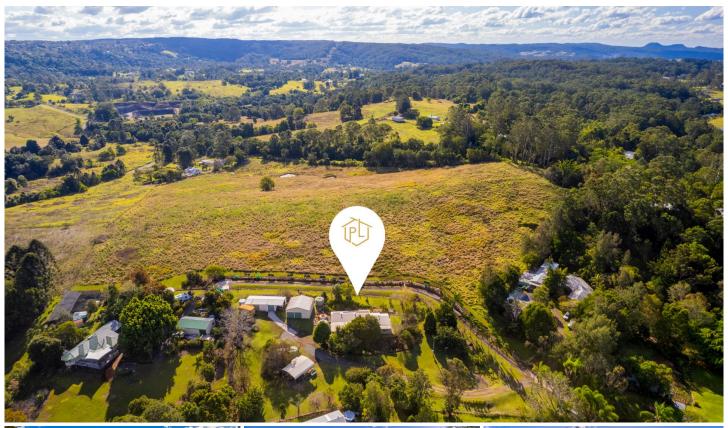

## 308 Dulong Road DULONG QLD

Nestled quietly back from the road, with an elevated position ideal for catching ocean breezes and lovely district glimpses, this comfortable, low-set brick home offers the perfect opportunity to create your dream tree change. Sitting on nearly one and a quarter acres surrounded by rolling lawns and a multitude of established fruit trees, with two huge sheds and an abundant water supply; your mini-farm, home business space or dual living plans are all an exciting possibility here.

## Features to note:

- Elevated, usable 5000m2 block (or approx 1.23 acres) with district views
- Single level brick residence, circa 1994

For full version visit the website

4 🕮 2 🟪 6 🖨

Type : House
Building Size : 23 sqm
Land Size : 5000 sqm