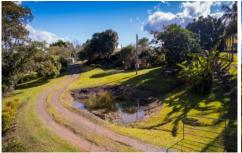

## 308 Dulong Road DULONG QLD

Nestled quietly back from the road, with an elevated position ideal for catching ocean breezes and lovely district glimpses, this comfortable, low-set brick home offers the perfect opportunity to create your dream tree change. Sitting on nearly one and a quarter acres surrounded by rolling lawns and a multitude of established fruit trees, with two huge sheds and an abundant water supply; your mini-farm, home business space or dual living plans are all an exciting possibility here.

## Features to note:

- Elevated, usable 5000m2 block (or approx 1.23 acres) with district views
- Single level brick residence, circa 1994

For full version visit the website

4 🕮 2 🟪 6 🖨

Type : House
Building Size : 23 sqm
Land Size : 5000 sqm