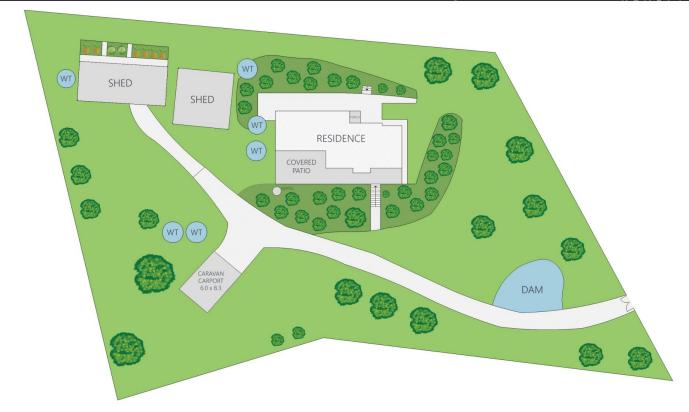

## 308 Dulong Road DULONG QLD

Nestled quietly back from the road, with an elevated position ideal for catching ocean breezes and lovely district glimpses, this comfortable, low-set brick home offers the perfect opportunity to create your dream tree change. Sitting on nearly one and a quarter acres surrounded by rolling lawns and a multitude of established fruit trees, with two huge sheds and an abundant water supply; your mini-farm, home business space or dual living plans are all an exciting possibility here.

## Features to note:

- Elevated, usable 5000m2 block (or approx 1.23 acres) with district views
- Single level brick residence, circa 1994

For full version visit the website

4 🕮 2 🟪 6 🖨

Type : House
Building Size : 23 sqm
Land Size : 5000 sqm

Land Size : 5000 sqm View : https://ww

: https://www.propertylane.com.au/sale/ql d/sunshine-coast/dulong/residential/hou

se/7814110

Athena Law 07 5442 1855

Land Size: 5000m<sup>2</sup>

CARPORT

ARTIST'S IMPRESSION ONLY: While every attempt has been made to ensure the accuracy of this floor plan areas and measurements of doors, windows, rooms and all other items are approximate and no responsibility is taken for any error, omission, or mis-statement. This plan is for illustrative purposes only and should only be used as such by any prospective purchaser. By RealEstateFloorPlans.com.au