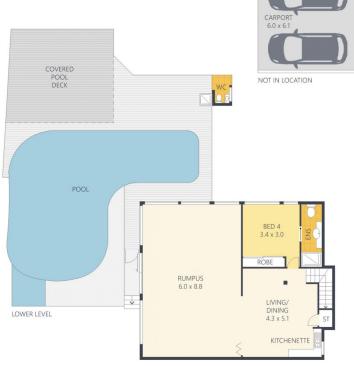

The generously proportioned homestead offers 5 bedrooms and multiple living zones, three bathrooms, childrens wing, polished timber floors and a fireplace. The huge rumpus/games room downstairs with adjacent kitchenette could become a wonderful dual living option with its own bedroom, bathroom and separate entrance.

## 29 Mango Vale Court, DIDDILIBAH

Internal 380m² External: 61m² Total: 441m²