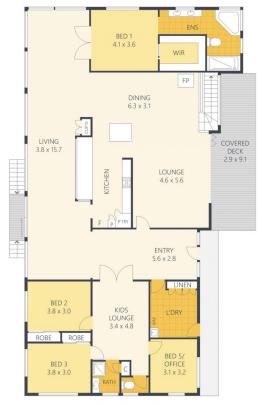

The generously proportioned homestead offers 5 bedrooms and multiple living zones, three bathrooms, childrens wing, polished timber floors and a fireplace. The huge rumpus/games room downstairs with adjacent kitchenette could become a wonderful dual living option with its own bedroom, bathroom and separate entrance.

## 29 Mango Vale Court, DIDDILIBAH

Internal 380m² External: 61m² Total: 441m²