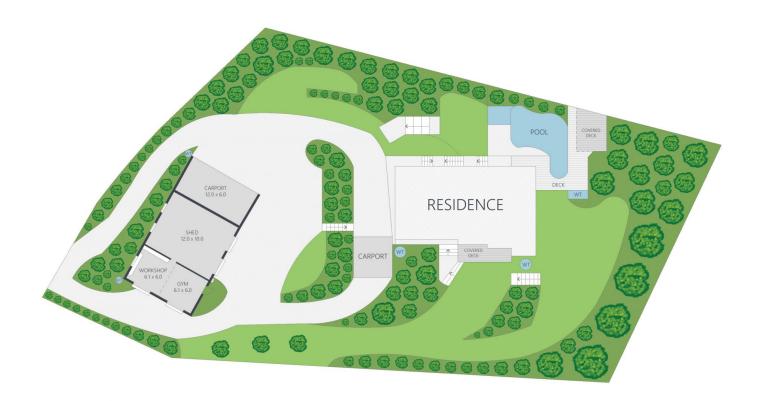

## 29 Mango Vale Court DIDDILLIBAH QLD

Set on lush 1.1 acres of tropical gardens, this impressive, two-storey brick residence enjoys a private, peaceful position overlooking the huge inground pool and fabulous entertaining area. Sitting proudly at the front of the block is the magnificent, 265m2 shed with 3 phase power, multiple workshop areas and gym space the ultimate space for your home business, or simply room for all the toys.

Shed: Land Size:

265m<sup>2</sup> 4,430m<sup>2</sup>