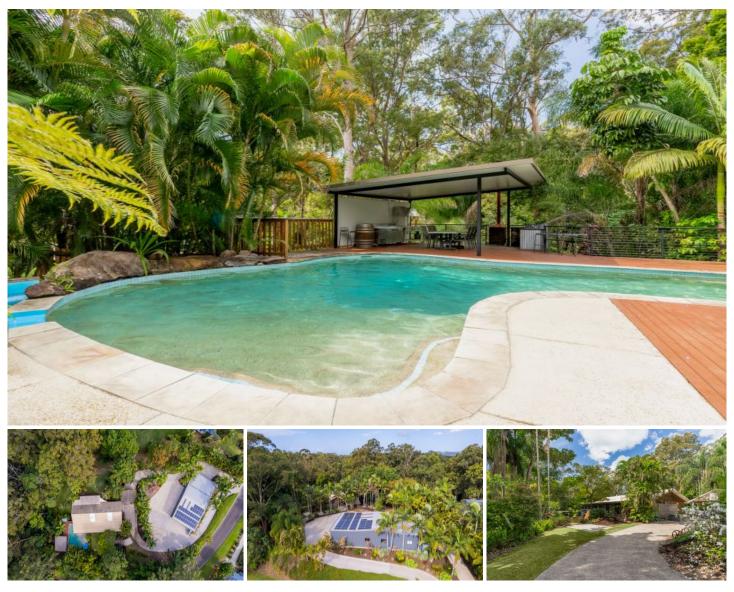

## 29 Mango Vale Court DIDDILLIBAH QLD

Set on lush 1.1 acres of tropical gardens, this impressive, two-storey brick residence enjoys a private, peaceful position overlooking the huge inground pool and fabulous entertaining area. Sitting proudly at the front of the block is the magnificent, 265m2 shed with 3 phase power, multiple workshop areas and gym space the ultimate space for your home business, or simply room for all the toys.

The generously proportioned homestead offers 5 bedrooms and multiple living zones, three bathrooms, childrens wing, polished timber floors and a fireplace. The huge rumpus/games room downstairs with adjacent kitchenette could become a wonderful dual living option with its own bedroom, bathroom and separate entrance.