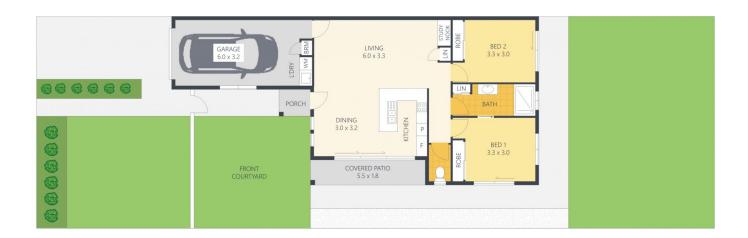

William Emms 07 5442 1855

ARTIST'S IMPRESSION ONLY: While every attempt has been made to ensure the accuracy of this floor plan areas and measurements of doors, windows, rooms and all other items are approximate and no responsibility is taken for any error, omission, or mis-statement. This plan is for illustrative purposes only and should only be used as such by any prospective purchaser. By RealEstateFloorPlans.com.au

| Internal: 103m² | External: 12m² | Total: 115m² | Approx. Land Size: 325m² |