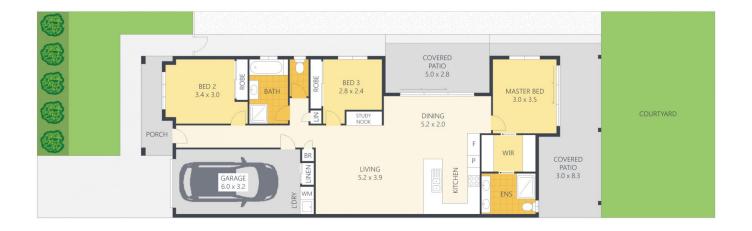

## 3 🏲 2 👾 1 🗬

| ARTIST'S IMPRESSION ONLY: While every attempt has been made to ensure the accuracy of this floor plan areas and measurements of doors, windows, rooms and all other items are approximate and no responsibility<br>is taken for any error, omission, or mis-statement. This plan is for illustrative purposes only and should only be used as such by any prospective purchaser. By RealEstateFloorPlans.com.au | Internal:<br>External:<br>Total:<br>Approx. Land Size: | 133m <sup>2</sup><br>40m <sup>2</sup><br>173m <sup>2</sup><br>325m <sup>2</sup> | $\langle \! \langle \! \rangle \rangle$ |  |
|-----------------------------------------------------------------------------------------------------------------------------------------------------------------------------------------------------------------------------------------------------------------------------------------------------------------------------------------------------------------------------------------------------------------|--------------------------------------------------------|---------------------------------------------------------------------------------|-----------------------------------------|--|
|                                                                                                                                                                                                                                                                                                                                                                                                                 |                                                        |                                                                                 |                                         |  |