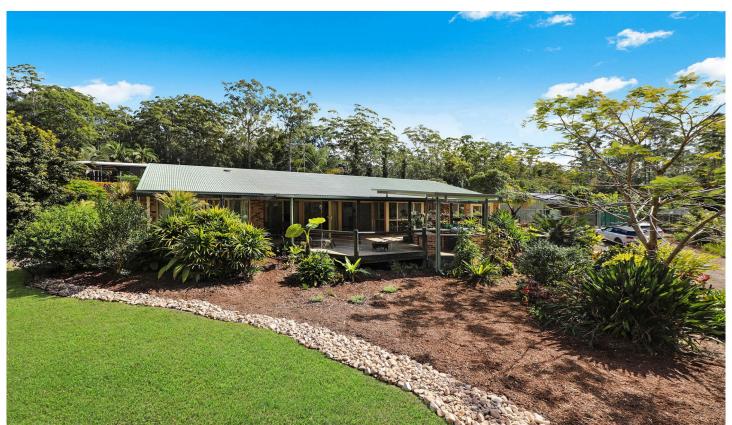

## 7 Cardinal Court PALMWOODS QLD

Under a canopy of trees, meander down the driveway to this solid brick home, sitting on a flat usable one-acre parcel of land. With established gardens and fruit trees, welcome to a unique private retreat.

The open-planned living, kitchen and dining areas overlook lush gardens, flowing onto the covered patio, deck and built-in BBQ area. Possibilities are endless in this 3 bedroom, 2 bathroom home. Currently, the studio is used for a home business, the growing or multi-generational family could easily convert it into another bedroom.

There is so much scope for the land. The avid gardener will enjoy the established gardens, potting sheds, greenhouse and fenced vegetable patch. Enjoy as is or let your

For full version visit the website