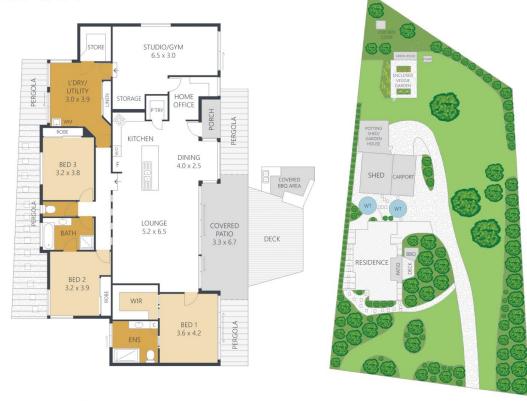

## 7 Cardinal Court PALMWOODS QLD

Under a canopy of trees, meander down the driveway to this solid brick home, sitting on a flat usable one-acre parcel of land. With established gardens and fruit trees, welcome to a unique private retreat.

The open-planned living, kitchen and dining areas overlook lush gardens, flowing onto the covered patio, deck and built-in BBQ area. Possibilities are endless in this 3 bedroom, 2 bathroom home. Currently, the studio is used for a home business, the growing or multi-generational family could easily convert it into another bedroom.

There is so much scope for the land. The avid gardener will enjoy the established gardens, potting sheds, greenhouse and fenced vegetable patch. Enjoy as is or let your

For full version visit the website