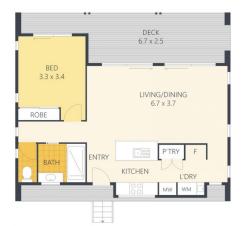

For full version visit the website

ARTIST'S IMPRESSION ONLY: While every attempt has been made to ensure the accuracy of this floor plan areas and measurements of doors, windows, rooms and all other items are approximate and no responsibilis taken for any error, omission, or mis-statement. This plan is for illustrative purposes only and should only be used as such by any prospective purchaser. By RealEstateFloorPlans.com.au

Internal: External: Total: Land Size: 66m<sup>2</sup> 26m<sup>2</sup> 92m<sup>2</sup> 4110m<sup>2</sup>