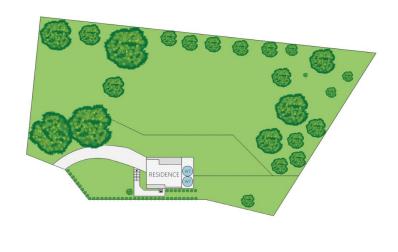

This outstanding residence is set on just under an acre of glorious land, in the extremely popular Sunshine Coast Hinterland suburb of Flaxton, this is a perfect place to unwind after a hard days work.

1 🚐 1 🖺 1 🗬

Type : House Building Size : 10 sqm Land Size : 4110 sqm

Land Size : 4110 sqm View : https://www.pr

: https://www.propertylane.com.au/sale/ql d/sunshine-coast/flaxton/residential/hou

se/7814128