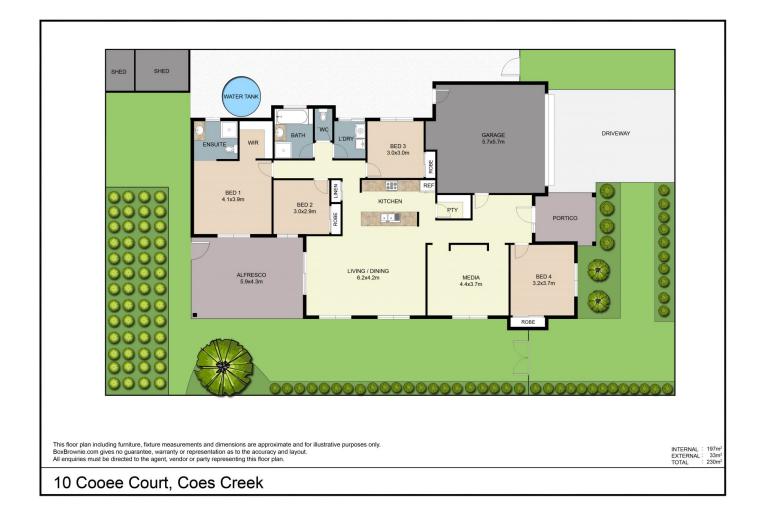

## **10 Cooee Court COES CREEK QLD**

~ With motivated sellers committed elsewhere, get in touch today to book your inspection of this beautiful home! ~

Nestled privately behind a lush green hedge at the top of a tightly held cul-de-sac, this beautifully maintained residence offers a spacious, family-friendly floor plan that flows easily from indoor to outdoor living. With multiple living and entertaining zones, including a generous al-fresco covered patio overlooking the established gardens, there's space for all! The fully fenced yard offers gated side access, ideal for your caravan or trailer, or this could be the perfect spot for your future pool.

## For full version visit the website

| Туре                 | : House      |
|----------------------|--------------|
| <b>Building Size</b> | : 25 sqm     |
| Land Size            | : 660 sqm    |
| View                 | : https://ww |