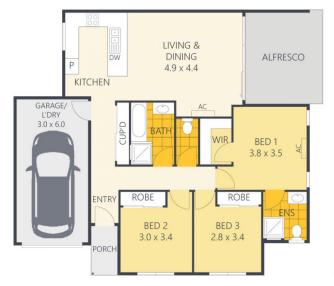

## 1/2 Mandarin Way PALMWOODS QLD

For those that love a hinterland lifestyle within easy drive of the beaches and work, this stylish Palmwoods property overlooking a magnificent, lush forest vista is a winner on every front.

This perfectly situated single level duplex in the serene and sought after 'Habitat Estate' just minutes to the hustle and bustle of Palmwoods Village is bound to impress with the design incorporating a contemporary vibe with low maintenance and easy living in mind.

With construction completed in only 2020, the home is virtually brand new with high ceilings, large windows in all rooms, stacker doors that flow out to the alfresco providing beautiful natural light along with a neutral toned palette

## Unit 1, 2 Mandarin Way, Palmwoods

Garage: Total:

18m<sup>2</sup>