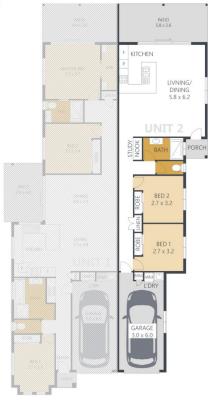

## 2 🕒 1 📛 1 👄

Type : Semi Detached

Building Size: 13 sqm View: https://v

: https://www.propertylane.com.au/sale/ql d/redcliffe-bribie-caboolture/glass-house -mountains/residential/semi-detached/78

14138

## 2/7 Rowley Close, GLASS HOUSE MOUNTAINS

Internal: Garage: External: Total:

82m<sup>2</sup> 23m<sup>2</sup> 17m<sup>2</sup> 122m<sup>2</sup>