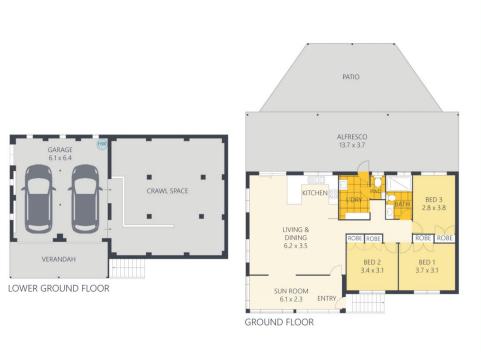

## 3 🛏 1.5 🐋 2 🚍

ARTIST'S IMPRESSION ONLY: While every attempt has been made to ensure the accuracy of this floor plan areas and measurements of doors, windows, rooms and all other items are approximate and no responsibility is taken for any error, omission, or mis-statement. This plan is for illustrative purposes only and should only be used as such by any prospective purchaser. By RealEstateFloorPlans.com.au

Internal: 111m<sup>2</sup> External: 51m<sup>2</sup> Garage: 39m<sup>2</sup> Total: 201m<sup>2</sup> Land Size: 660m<sup>2</sup>