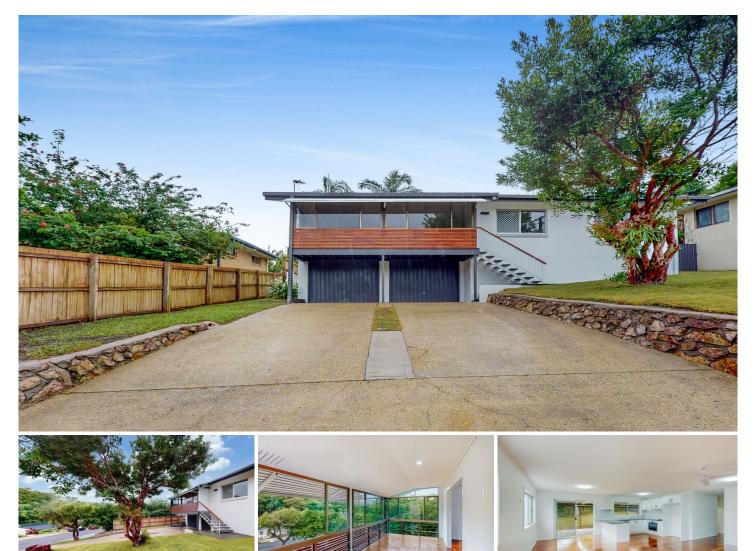

#### Nambour Heights

Completely renovated solid North facing hi-set 3 bedroom home situated on a superb 660m2 block.

#### Features:

New render and paint all round Beautiful new stone top kitchen and appliances New bathroom with second toilet and basin 3 large bedrooms with new carpets and built in robes Spacious open plan lounge, dining and kitchen with

polished hardwood timber floors

Wide enclosed front balcony (Sun Room)