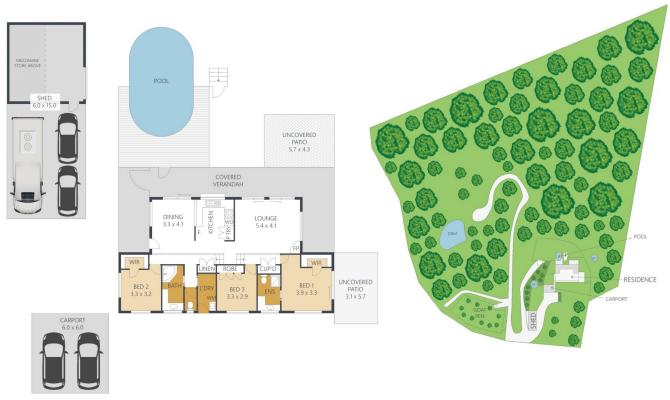

## PROPERTY LANE

3 🏲 2 🗮 5 🗬

ARTIST'S IMPRESSION ONLY: While every attempt has been made to ensure the accuracy of this floor plan areas and measurements of doors, windows, rooms and all other items are approximate and no responsibility is taken for any error, omission, or mis-statement. This plan is for illustrative purposes only and should only be used as such by any prospective purchaser. By RealEstateFloorPlans.com.au 
 Internal:
 132m²

 External:
 98m²

 Carport/Shed:
 90m²

 Total:
 320m²

 Land Size:
 9.88 acres