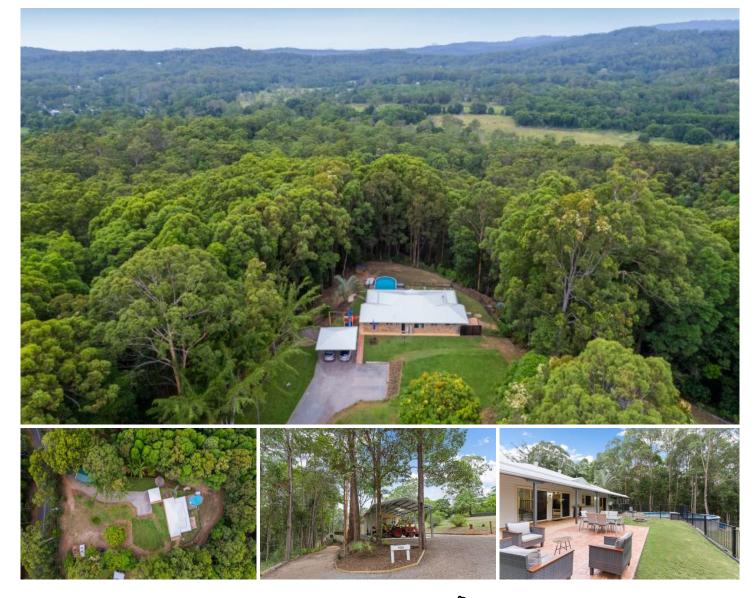

## 100 Eudlo School Road EUDLO QLD

This charming colonial style home is nestled in a serene and lush bushland setting, offering you a peaceful and private lifestyle. The property boasts just shy of 10 acres of land, ample space to explore and enjoy the beautiful setting. Around the house the land opens up to large, landscaped and grassed areas.

The single-story brick home offers three bedrooms and two bathrooms. The living and dining areas open onto a wraparound covered verandah, great for alfresco dining and entertaining. From the central kitchen enjoy the views over the pool and trees. The home features a lovely fireplace to keep you warm during the cooler months.

Features you'll love: Solid 3 bedroom, 2 bathroom brick home Just under 10 acres of land