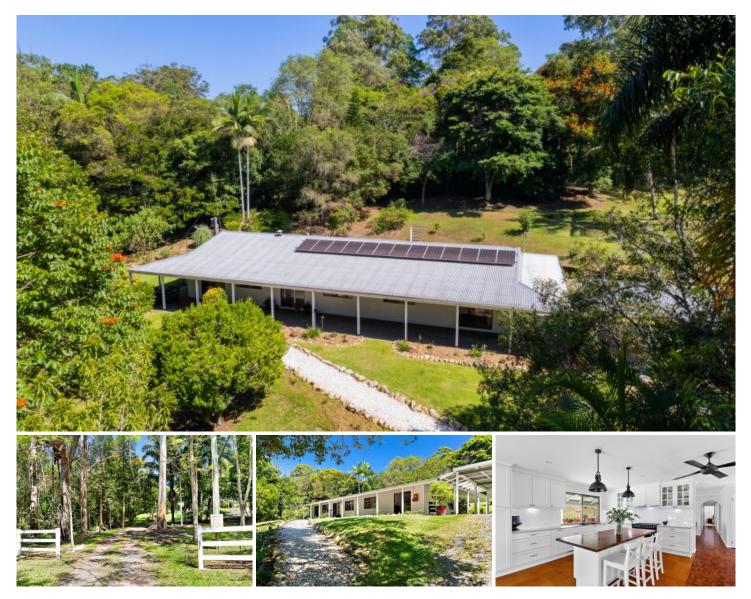

#### 30 Anning Road FOREST GLEN QLD

Welcome to 'Warrawong' - a classic country residence in a dress circle location, established circa 1986 and the first time ever offered to the market. Tucked in a serene position set back from the road, surrounded by 1.5 acres of parklike gardens and framed by established trees with a trickling creek hugging the side boundary an idyllic lifestyle property indeed yet only moments from Grammar and the bustle of Forest Glen.

The residence itself offers easy-care living across a single level, comprising four bedrooms, two modern bathrooms, a stunning chefs kitchen with Belling gas cooker, with spacious living areas all opening out to the shady wraparound verandah, the perfect spot to enjoy the lush outlook and the abundance of native birdlife.

### Features to Note:

| 4 🎮 2 📛 | 4 | f | ł |
|---------|---|---|---|
|---------|---|---|---|

Building Size : 42 sqm Land Size View

: 6000 sqm

: https://www.propertylane.com.au/sale/ql d/sunshine-coast/forest-glen/residential/ house/7814145