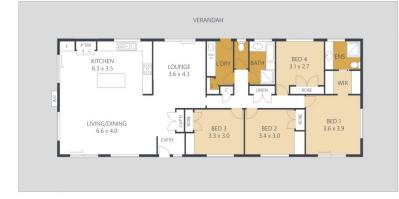

The residence itself offers easy-care living across a single level, comprising four bedrooms, two modern bathrooms, a stunning chefs kitchen with Belling gas cooker, with spacious living areas all opening out to the shady wraparound verandah, the perfect spot to enjoy the lush outlook and the abundance of native birdlife.

## 4 🏲 2 🗮 4 🗬

Internal: 156m<sup>2</sup> External: 229m<sup>2</sup> Total: 386m<sup>2</sup> Land Size: 6000m<sup>2</sup>

ARTIST'S IMPRESSION ONLY: While every attempt has been made to ensure the accuracy of this floor plan areas and measurements of doors, windows, rooms and all other items are approximate and no responsibility is taken for any error, omission, or mis-statement. This plan is for illustrative purposes only and should only be used as such by any prospective purchaser. By RealEstateFloorPlans.com.au