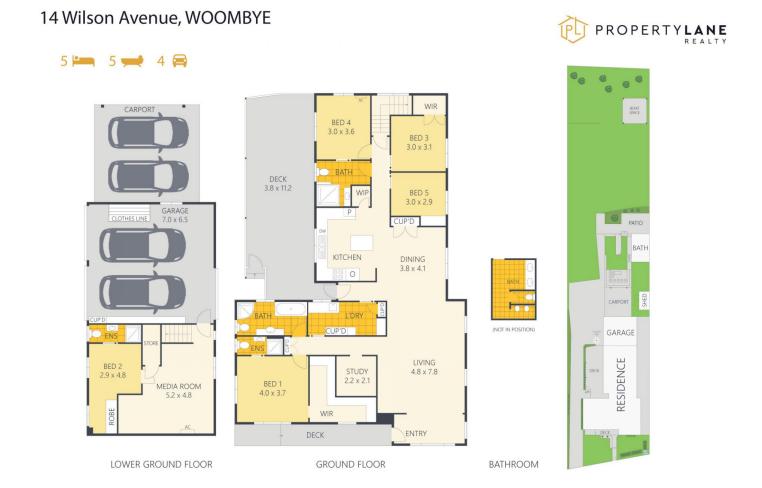

Nadina Villani 07 5442 1855

ARTIST'S IMPRESSION ONLY: While every attempt has been made to ensure the accuracy of this floor plan areas and measurements of doors, windows, rooms and all other items are approximate and no responsibility is taken for any error, omission, or mis-statement. This plan is for illustrative purposes only and should only be used as such by any prospective purchaser. By RealEstateFloorPlans.com.au

Internal: 210m<sup>2</sup> External: 41m<sup>2</sup> Garage: 45m<sup>2</sup> Total: 296m<sup>2</sup> Land Size: 1,743m<sup>2</sup>