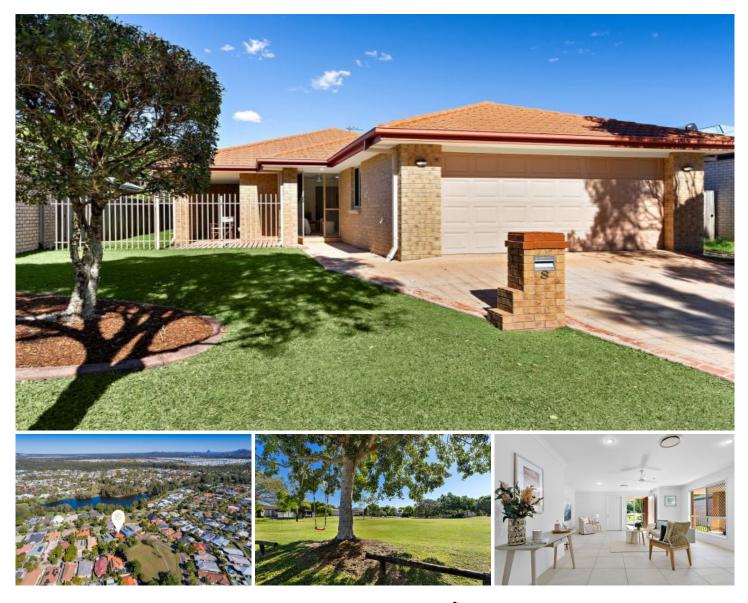

## 8 Trinity Crescent SIPPY DOWNS QLD

Nestled in a peaceful tree-lined crescent directly across from Constance Lane Park, this well-presented family residence offers two living areas, ducted air-conditioning, 10kw solar system and a fenced backyard, all in a great location close to the University, school and shops.

The first time ever offered to the market and in an established, sought-after area, this is your opportunity to either settle in and enjoy the Sippy Downs lifestyle, or to add to your investment portfolio. Make sure this one is at the top of your open homes list!

Features to note:

- Single level brick home built 2002

For full version visit the website

| https://www.propertylane.com.a |
|--------------------------------|
|--------------------------------|