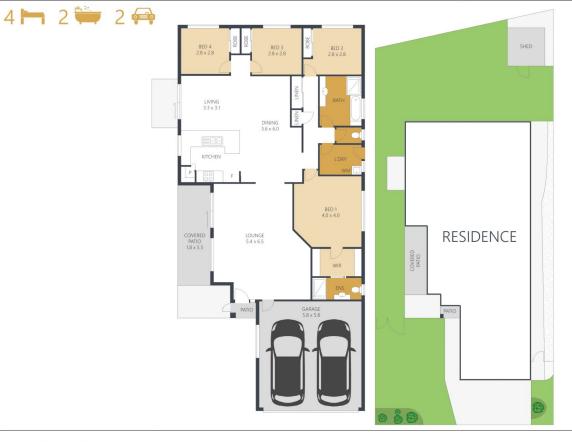

## 4 🛤 2 🚔 2 🚔

| Туре                 | : House    |
|----------------------|------------|
| <b>Building Size</b> | : 20 sqm   |
| Land Size            | : 499 sq   |
| View                 | : https:// |

## PROPERTY LANE

ARTIST'S IMPRESSION ONLY: While every attempt has been made to ensure the accuracy of this floor plan areas and measurements of doors, windows, rooms and all other items are approximate and no responsibility is taken for any error, omission, or mis-statement. This plan is for illustrative purposes only and should only be used as such by any prospective purchaser. By RealEstateFloorPlans.com.au Internal: 140m<sup>2</sup> External: 11m<sup>2</sup> Garage: 34m<sup>2</sup> Total: 185m<sup>2</sup> Land Size: 499m<sup>2</sup>