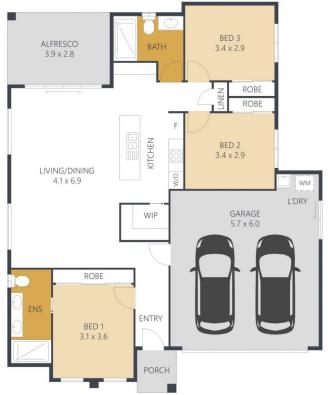

Featuring a fresh palette and designer finishes, this generously sized residence offers great separation of living with 3 good sized bedrooms, including a master suite.

On entry, the master suite provides a cosy retreat at the front of the home, the perfect spot to end the day. The en-suite features light tiling and on trend circular mirror and vanity basin.

Further down the entrance hall the home opens up into the

For full version visit the website

Internal: External: Total: Land Size:

147m<sup>2</sup> 13m<sup>2</sup> 160m<sup>2</sup> 346m<sup>2</sup>