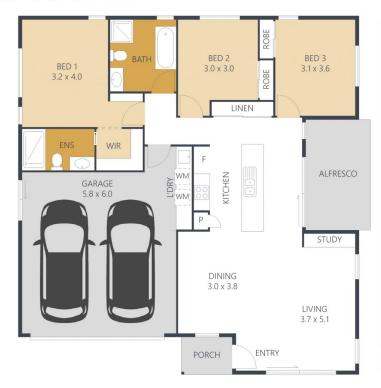

## 6 Bimbadean Circuit, SOUTHSIDE

ARTIST'S IMPRESSION ONLY. While every attempt has been made to ensure the accuracy of this floor plan areas and measurements of doors, windows, rooms and all other items are approximate and no responsibility is taken for any error, omission, or misstatement. This plan is for illustrative numbers only and should only be used as such by any prospective numbers. By Paalictate Incompliance on any

Internal: External: Garage: Total: Land Size:

114m 13m 35m 162m 347m