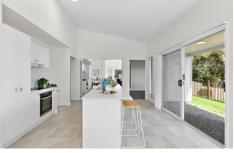

The kitchen truly is the hub of the home with its all white palette, stainless steel appliances, ample storage and stone top island bench.

Banks of louvres and glass sliding doors enhance natural light and cross-flow ventilation throughout the open plan kitchen, living and dining areas bringing the outside in and reducing cooling costs.