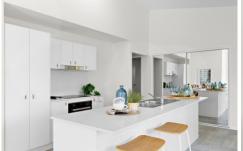

The kitchen truly is the hub of the home with its all white palette, stainless steel appliances, ample storage and stone top island bench.

Banks of louvres and glass sliding doors enhance natural light and cross-flow ventilation throughout the open plan kitchen, living and dining areas bringing the outside in and reducing cooling costs.