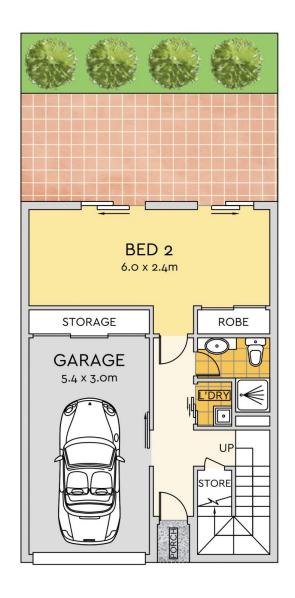

## **GROUND FLOOR**

This stylish two-level residence offers two spacious bedrooms, two bathrooms, open plan living and an entertaining deck with a lovely hinterland outlook. It's easy to feel that you have the best of both worlds here, privacy along with all the modern comforts yet only a few steps away from the quaint main street of the Best Village In Queensland (as voted by the Property Lane team) with its traditional butcher, baker and coffee makers!