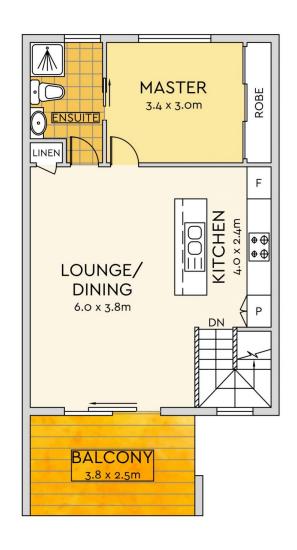

## FIRST FLOOR

This stylish two-level residence offers two spacious bedrooms, two bathrooms, open plan living and an entertaining deck with a lovely hinterland outlook. It's easy to feel that you have the best of both worlds here, privacy along with all the modern comforts yet only a few steps away from the quaint main street of the Best Village In Queensland (as voted by the Property Lane team) with its traditional butcher, baker and coffee makers!