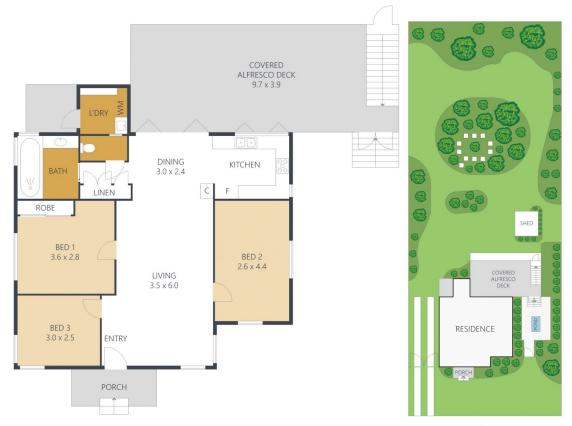

## 37 Blackall Street WOOMBYE QLD

Step into the past with this enchanting 1950's heritage cottage, perfectly nestled in the heart of Woombye township. Its exceptional location offers an easy stroll to local shops, cafes, hotel and the rail station, making it the ideal place to call home. Enjoy the beauty of the established gardens that surround the home, providing a serene oasis at your doorstep. The large, covered deck at the back of the house is the perfect spot for relaxation and entertainment.

Inside, discover the timeless charm of polished hardwood flooring, adding character and warmth to the living spaces. The house boasts a seamless flow, starting from the welcoming covered entry, leading through the lounge and dining area, and featuring beautiful timber bi-fold doors that open onto the inviting entertaining area, which has truly become the heart of this home.

3 🔼 1 📇

**Building Size**: 14 sqm **Land Size**: 1012 sqm

View : https://ww

: https://www.propertylane.com.au/sale/ql d/sunshine-coast/woombye/residential/h

ouse/7814164

Amanda Morton 07 5442 1855

RTIST'S IMPRESSION ONLY: While every attempt has been made to ensure the accuracy of this floor plan areas and measurements of doors, windows, rooms and all other items are approximate and no responsibility s taken for any error, omission, or mis-statement. This plan is for illustrative purposes only and should only be used as such by any prospective purchaser. By RealEstateFloorPlans.com.au

Internal: External: Total: Land Size: 1,0

85m² 42m² 127m² 1,012m²