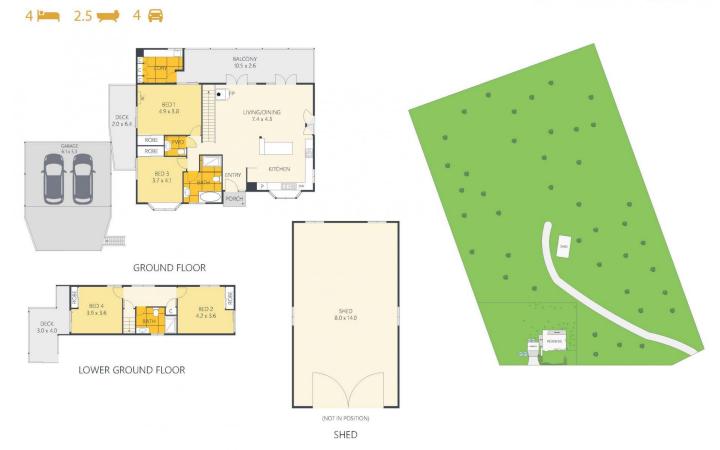

## 270 Hunchy Road, HUNCHY

ARTIST'S IMPRESSION ONLY: While every attempt has been made to ensure the accuracy of this floor plan areas and measurements of doors, windows, rooms and all other items are approximate and no responsibility is taken for any error, omission, or mis-statement. This plan is for illustrative purposes only and should only be used as such by any prospective purchaser. By RealEstateFloorPlans.com.au

Internal: 170m² External: 50m² Garage: 33m² Total: 253m² Land Size: 40,087m²