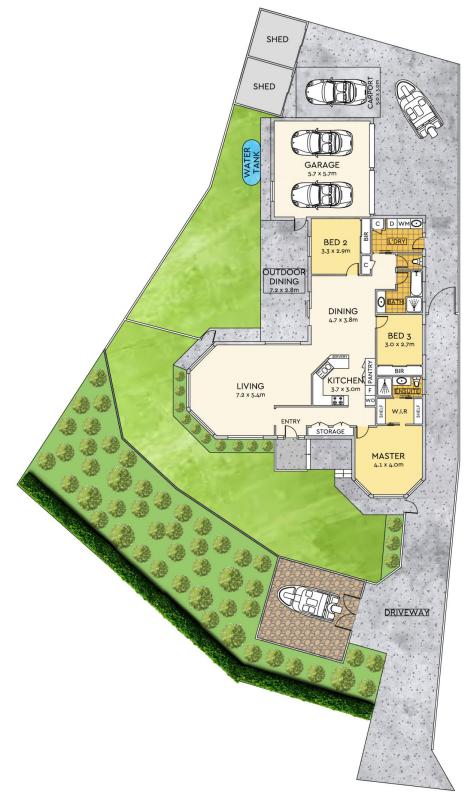

## 11 Holyn Close WOOMBYE QLD

Sitting high on the block and commanding beautiful views across to the Blackall Range, this solid home is the place to unwind from a days work and capture the cooling breezes. This low maintenance property has lawns for the pets and plenty of room to create a vegie patch, you really have lots of options. When you want to put your feet up, pull up a chair and enjoy the sunsets over the hills.

A functional central kitchen which overlooks the dining and living areas, has an abundance of cupboard space, built in oven and a gas cooktop. The dining area looks out to the alfresco and the large living area with bay windows looks across the garden, capturing views to the range.

With lovely breezes flowing through the room and views to enjoy, the master bedroom, complete with a split system air-con and bay window is a perfect place to relax, read a 3 📭 2 🖺 3 😭

Type : House Building Size : 20 sqm Land Size : 841 sqm