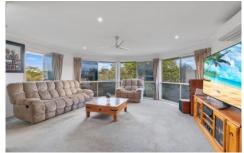

A functional central kitchen which overlooks the dining and living areas, has an abundance of cupboard space, built in oven and a gas cooktop. The dining area looks out to the alfresco and the large living area with bay windows looks across the garden, capturing views to the range.

With lovely breezes flowing through the room and views to enjoy, the master bedroom, complete with a split system air-con and bay window is a perfect place to relax, read a 3 📭 2 🖺 3 😭

Type : House Building Size : 20 sqm Land Size : 841 sqm