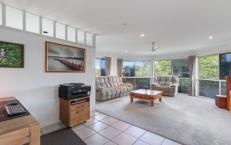

A functional central kitchen which overlooks the dining and living areas, has an abundance of cupboard space, built in oven and a gas cooktop. The dining area looks out to the alfresco and the large living area with bay windows looks across the garden, capturing views to the range.

With lovely breezes flowing through the room and views to enjoy, the master bedroom, complete with a split system air-con and bay window is a perfect place to relax, read a 3 📭 2 🖺 3 😭

Type : House Building Size : 20 sqm Land Size : 841 sqm