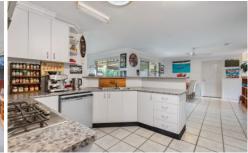

A functional central kitchen which overlooks the dining and living areas, has an abundance of cupboard space, built in oven and a gas cooktop. The dining area looks out to the alfresco and the large living area with bay windows looks across the garden, capturing views to the range.