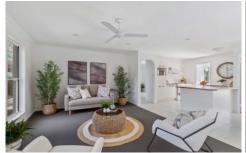

Say hello to the simple life! Inside find a neat 3 bedrooms and an air conditioned lounge, all with new carpet and blinds to all main windows. The combined kitchen and dining have ceramic tiled floors throughout and lead to the laundry and backyard. Your bathroom has dual access with a separate toilet.