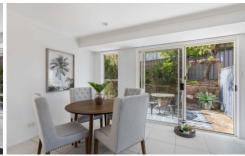

Say hello to the simple life! Inside find a neat 3 bedrooms and an air conditioned lounge, all with new carpet and blinds to all main windows. The combined kitchen and dining have ceramic tiled floors throughout and lead to the laundry and backyard. Your bathroom has dual access with a separate toilet.