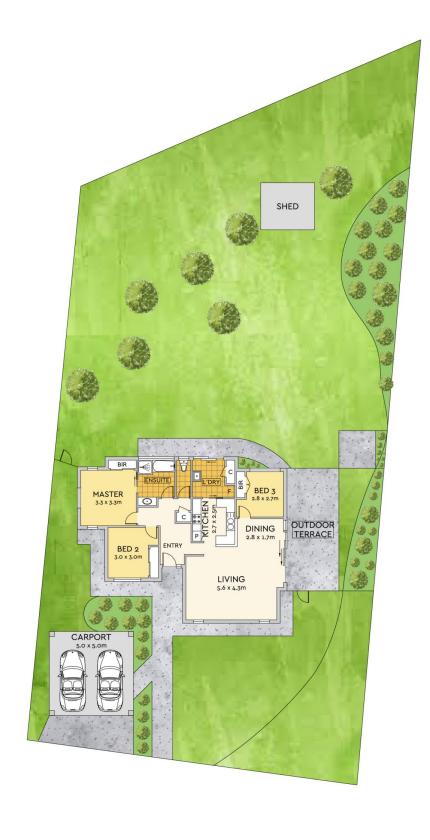

Say hello to the simple life! Inside find a neat 3 bedrooms and an air conditioned lounge, all with new carpet and blinds to all main windows. The combined kitchen and dining have ceramic tiled floors throughout and lead to the laundry and backyard. Your bathroom has dual access with a separate toilet.

Moving outside into your spacious grassed yard, sits a small shed, established trees and to the front you will find

3 📭 1 🔓 2 🖨

Land Size: 1083 sqm

View : https://www.propertylane.com.au/sale/qld/su

nshine-coast/woombye/residential/house/78

14168

**Barry Mitchell 07 5442 1855** 

TOTAL AREA: 114 m² LAND TOTAL: 1083 m²