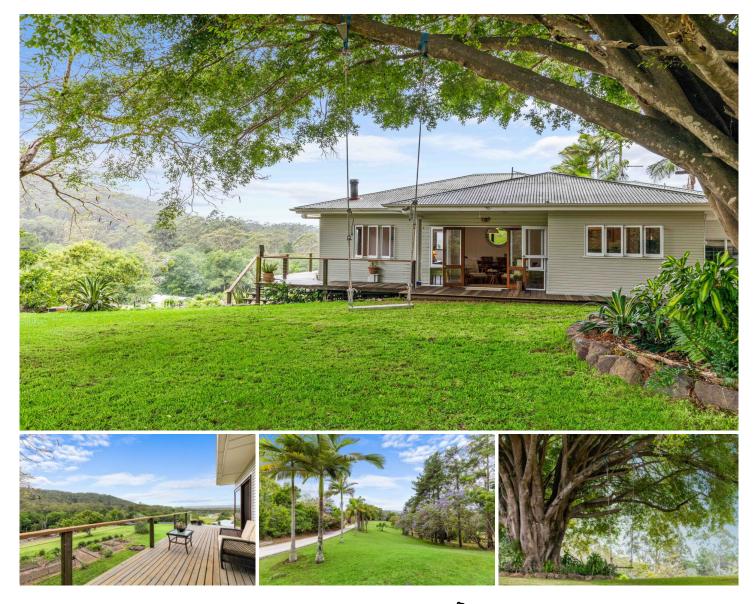

## 56 Kentish Road KIELS MOUNTAIN QLD

Enjoying an impressive view of the leafy slopes of Kiels Mountain and an expansive vista across Forest Glen to Buderim, this delightful mid-century farmhouse occupies a coveted elevated position upon a lush, usable 2.6 acre parcel. Totally captivating right from the front gate, youll be spoiled for choice when choosing your favourite spot to relax will it be under the shade of the massive fig tree or entertaining on the sunny back deck?

Gorgeous heritage features such as polished hardwood floors, timber casement windows, ceiling mouldings and the whimsical stable door in the kitchen will enchant you, while the in-ground pool, orchard, vegie patch and huge rustic shed will keep the whole family occupied for many happy weekends to come.