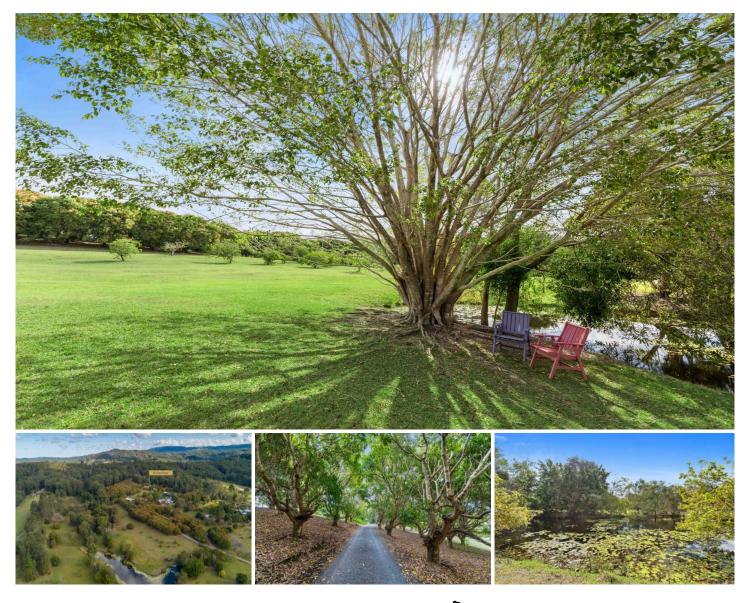

## 48 Roys Road LANDERS SHOOT QLD

Prepare to relax from the moment you begin the impressive 400 metre drive up to the homestead, past the ducks on the dam and the alpacas grazing on the lush lawns, up through the mango orchard (with a glimpse of the impressive shed with guest accommodation) and then arriving at the very private, oh-so-welcoming residence. Thoughtfully renovated with comfort in mind, modern conveniences such as ducted air-conditioning merge beautifully with the traditional country charm, truly the best of both worlds.

With a splendid green outlook from every aspect, this home boasts high ceilings, polished hardwood floors, sunlit verandahs and a solar heated pool. An extraordinary amount of care has gone into improving this lifestyle estate to ensure it remains productive yet easy to maintain, such as dog fencing the property and irrigating the fruit orchards