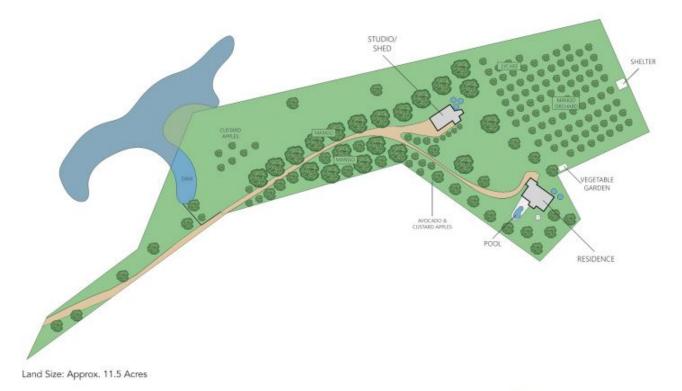

## 4 🎮 2 🚔

View

Land Size : 46538.8 sqm

: https://www.propertylane.com.au/sale/qld/su nshine-coast/landers-shoot/residential/acrea gesemirural/7814173

Athena Law 07 5442 1855

ARTIST'S IMPRESSION ONLY: While every attempt has been made to ensure the accuracy of this floor plan areas and measurements of doors, windows, rooms and all other items are approximate and no responsibility is taken for any error, omission, or mis-statement. This plan is for illustrative purposes only and should only be used as such by any prospective purchaser. By RealEstateFloorPlans.com.au

## 48 Roys Road, LANDERS SHOOT

ARTIST'S IMPRESSION ONLY: While every attempt has been made to ensure the accuracy of this floor plan areas and measurements of doors, windows, rooms and all other items are approximate and no responsibility is taken for any error, omission, or mis-statement. This plan is for illustrative purposes only and should only be used as such by any prospective purchaser. By RealEstateFloorPlans.com.au