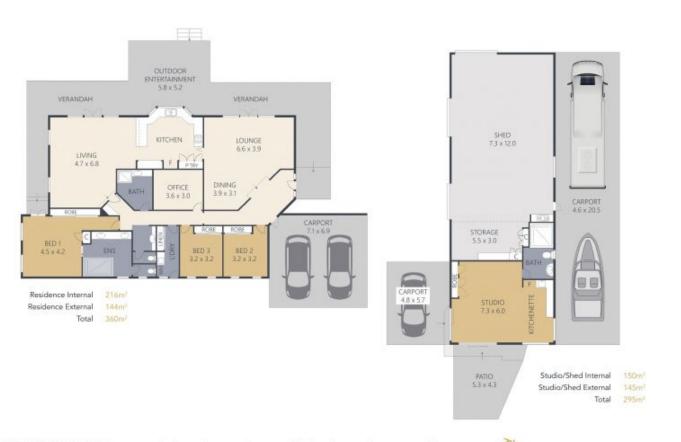

## 4 🎮 2 🚔

View

Land Size : 46538.8 sqm

: https://www.propertylane.com.au/sale/qld/su nshine-coast/landers-shoot/residential/acrea gesemirural/7814173

Athena Law 07 5442 1855

ARTIST'S IMPRESSION ONLY: While every attempt has been made to ensure the accuracy of this floor plan areas and measurements of doors, windows, rooms and all other items are approximate and no responsibility is taken for any error, omission, or mis-statement. This plan is for illustrative purposes only and should only be used as such by any prospective purchaser. By RealEstateFloorPlans.com.au

## 48 Roys Road, LANDERS SHOOT

ARTIST'S IMPRESSION ONLY: While every attempt has been made to ensure the accuracy of this floor plan areas and measurements of doors, windows, rooms and all other items are approximate and no responsibility is taken for any error, omission, or mis-statement. This plan is for illustrative purposes only and should only be used as such by any prospective purchaser. By RealEstateFloorPlans.com.au