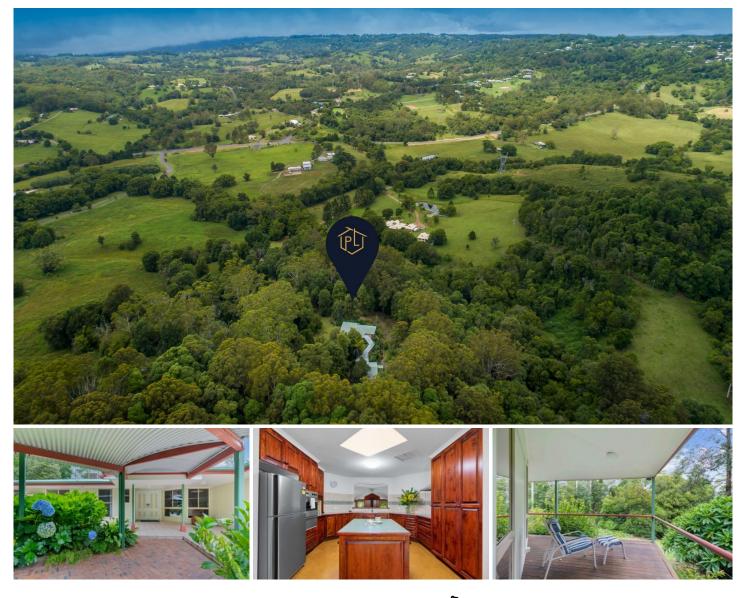

## 46 Smith Road KUREELPA QLD

This stunning natural wonderland of nearly 15 acres offers a unique lifestyle opportunity in a tranquil and secluded bush setting. Smith Road is an enchanting country lane which leads you past cattle grazing in lush fields and across trickling creeks, then as you enter the property itself via the long sealed driveway you'll feel transported to a more peaceful world altogether. Nature lovers will appreciate that this property backs onto a wildlife conservation area which adjoins National Parks and State Forest, so expect to share your new home with rock wallabies, bandicoots, echidnas and a plethora of colourful birdlife!

- Architecturally designed, well-maintained home circa 1996

- Three light & bright bedrooms, master with WIR, ensuite, aircon & private deck