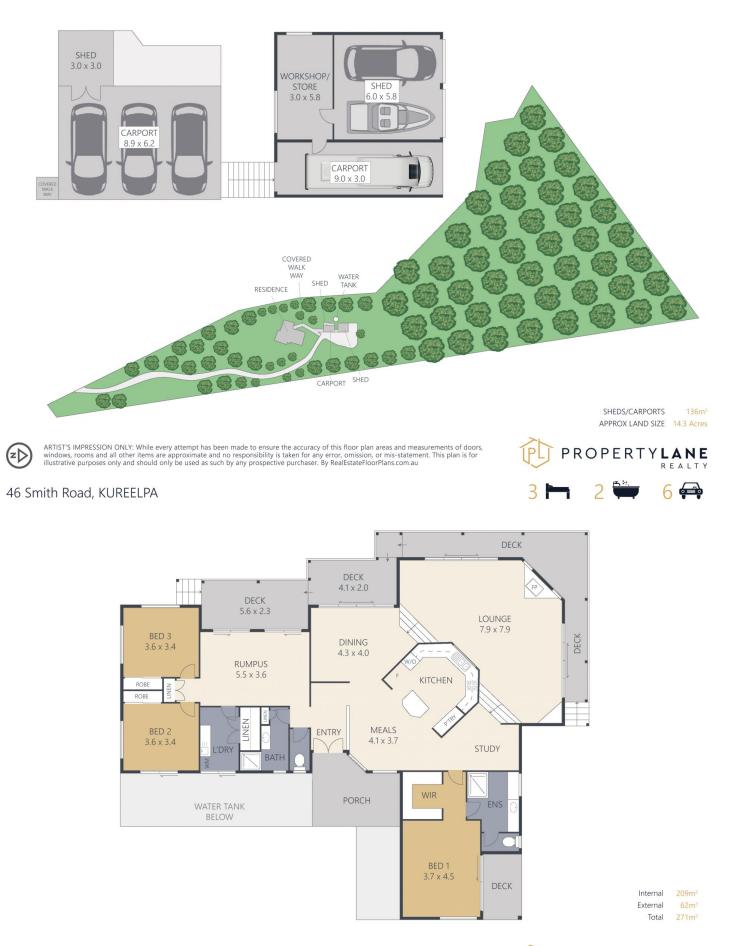

## 3 🛤 2 🚆 6 🚘

Building Size : 29 sqm Land Size View

: 57870 sqm

: https://www.propertylane.com.au/sale/ql d/sunshine-coast/kureelpa/residential/ac reagesemirural/7814178

Athena Law 07 5442 1855

ARTIST'S IMPRESSION ONLY: While every attempt has been made to ensure the accuracy of this floor plan areas and measurements of doors, windows, rooms and all other items are approximate and no responsibility is taken for any error, omission, or mis-statement. This plan is for illustrative purposes only and should only be used as such by any prospective purchaser. By RealEstateFloorPlans.com.au