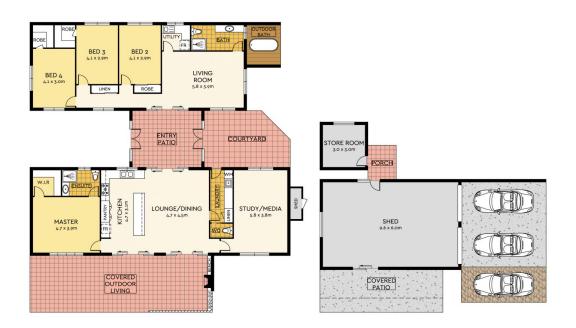

## Features to note:

- Elevated, 4.9 acre property with gorgeous district & ocean

4 🚐 2 🔓 5 🖨

**Building Size**: 41 sqm **Land Size**: 19870.1 sqm

View : https://www.

: https://www.propertylane.com.au/sale/ql d/sunshine-coast/eudlo/residential/acrea