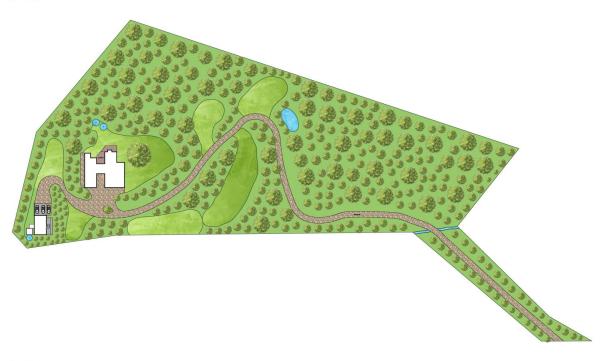

## 140 Gerrard Road EUDLO QLD

After winding your way through tree-lined country lanes and upon entering the peaceful and secluded haven of Fig Tree Hill youll forget that youre just minutes from the charming village of Eudlo. Nestled amongst spectacular 150 year old Moreton Bay Fig trees and boasting a stunning hinterland and ocean vista, this unique residence offers the ultimate escape for those seeking a truly distinctive retreat.

## Features to note:

- Elevated, 4.9 acre property with gorgeous district & ocean

4 🚐 2 🔓 5 🖨

**Building Size**: 41 sqm **Land Size**: 19870.1 sqm

View : https://www.

: https://www.propertylane.com.au/sale/ql d/sunshine-coast/eudlo/residential/acrea