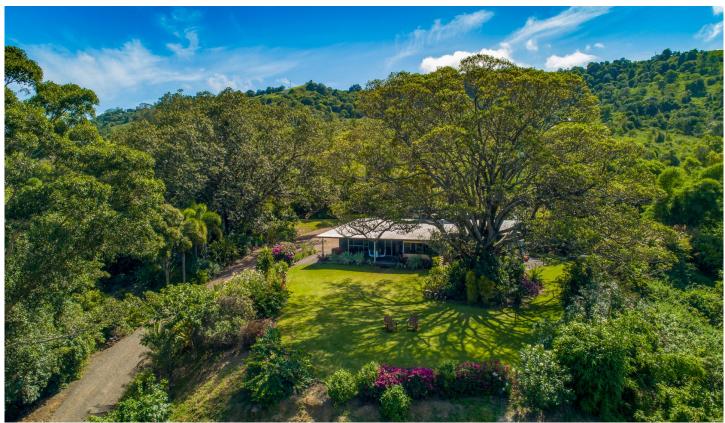

## 140 Gerrard Road EUDLO QLD

After winding your way through tree-lined country lanes and upon entering the peaceful and secluded haven of Fig Tree Hill youll forget that youre just minutes from the charming village of Eudlo. Nestled amongst spectacular 150 year old Moreton Bay Fig trees and boasting a stunning hinterland and ocean vista, this unique residence offers the ultimate escape for those seeking a truly distinctive retreat.

Thoughtfully designed in modern Australian style to embrace the coastal breezes and offer a low maintenance lifestyle, this home also captures the relaxed flavour of the European countryside with rustic timber doors, outdoor fireplace and bathtub, and colourful drifts of bougainvillea.

## Features to note:

- Elevated, 4.9 acre property with gorgeous district & ocean

4 🚐 2 🔓 5 🖨

**Building Size**: 41 sqm **Land Size**: 19870.1 sqm

View : https://www.

: https://www.propertylane.com.au/sale/ql d/sunshine-coast/eudlo/residential/acrea