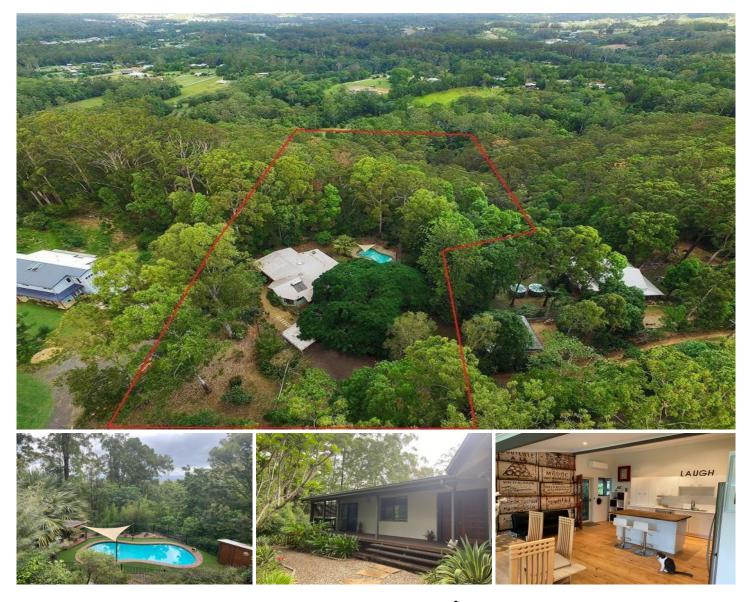

## 10 Meher Road KIELS MOUNTAIN QLD

## SOLD by Athena Law before hitting the market!

Shaded by a magnificent poinciana, this extraordinary home sits high on the leafy slopes of Kiels Mountain, offering superb hinterland and Glasshouse Mountain views. Boasting high ceilings, polished timber floors, wood-burning fireplace for the chilly nights, and air-conditioning throughout plus an in-ground pool for summer comfort, this 3 bedroom, 2.5 bathroom residence with study and rumpus is the perfect family retreat. The shady deck is the ideal vantage point to supervise the children playing on the lawn, enjoy a spot of bird-watching or simply gaze over your 8 acres of beautiful bushland.