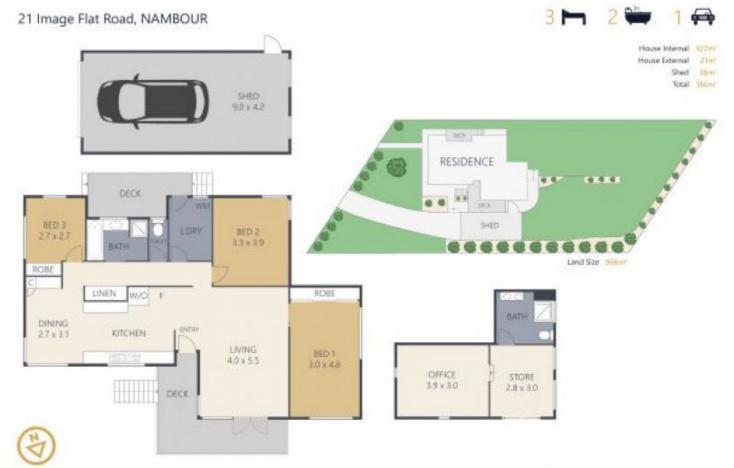

## 21 IMAGE FLAT Road NAMBOUR QLD

Deceased estate - Great opportunity for a First Home Buyer.

3 bedrooms, large lounge and big kitchen. In need of renovating but a good solid home with outside wall panelling. Hardwood floors under the carpet perfect for polishing.

Office under the house with a second shower and toilet. Great sized 966m2 block ensuring a big backyard. Huge garage with room for a car and workshop.

Located on Image Flat Road and handy to Nambour Hospital.

## 3 📭 1 🔓 2 🖨

Type : House Land Size : 966 sqm

View: https://www.propertylane.com.au/sale/qld/su

nshine-coast/nambour/residential/house/78

14184

**Barry Mitchell 07 5442 1855** 

ARTIST'S EXPRESSION ONLY. While every otterript has been made to ensure the accuracy of this floor pilor areas and measurements of doors, windows, rooms and all other items are approximate and no responsibility is taken for any error, ormission, or mis-statement. This plan is for disentative purposes only and should only be used as each by any prospective purchaser. By RealEstateRoorFloorLoom as