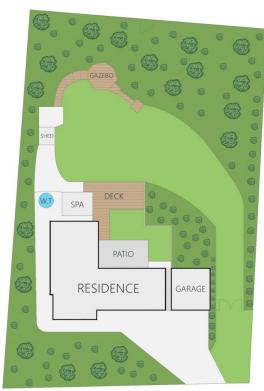

## 56 Merimist Way KIELS MOUNTAIN QLD

- ~ UNDER CONTRACT ~ Set on just over half an acre of beautifully landscaped grounds, within the sought-after Sanctuary Estate, this low-set residence enjoys a lush backdrop of peaceful bushland. The huge fenced yard with side access offers space for kids (and pets) to play, vegie gardens, even a future pool. The family friendly layout is sure to impress, but it's the beautiful back deck and entertaining area with spa that will really entice you, it's easy to imagine restful mornings here enjoying a coffee, followed by long lazy afternoons!
- 2068m2 block (half an acre) fully fenced backyard with side access
- 4 bedrooms, 2 bathrooms, large double garage
- All bedrooms air-conditioned, master with en-suite and