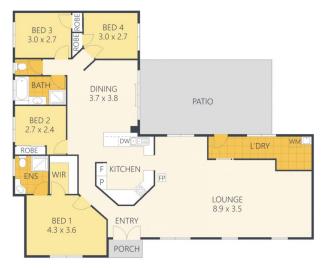

## 56 Merimist Way KIELS MOUNTAIN QLD

- ~ UNDER CONTRACT ~ Set on just over half an acre of beautifully landscaped grounds, within the sought-after Sanctuary Estate, this low-set residence enjoys a lush backdrop of peaceful bushland. The huge fenced yard with side access offers space for kids (and pets) to play, vegie gardens, even a future pool. The family friendly layout is sure to impress, but it's the beautiful back deck and entertaining area with spa that will really entice you, it's easy to imagine restful mornings here enjoying a coffee, followed by long lazy afternoons!
- 2068m2 block (half an acre) fully fenced backyard with side access
- 4 bedrooms, 2 bathrooms, large double garage
- All bedrooms air-conditioned, master with en-suite and

## 4 🕮 2 🟪 2 🚘

Type : House Building Size : 27 sqm Land Size : 2068 sqm

Land Size : 2068 sqm View : https://ww

: https://www.propertylane.com.au/sale/ql d/sunshine-coast/kiels-mountain/residen

Athena Law 07 5442 1855