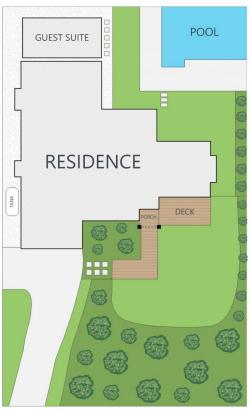

Offering a family-friendly floorplan designed with the coastal lifestyle and easy entertaining in mind, stacker doors allow for a seamless transition from the front deck right through to the rear al-fresco zone, where the sparkling pool and self-contained guest studio awaits.