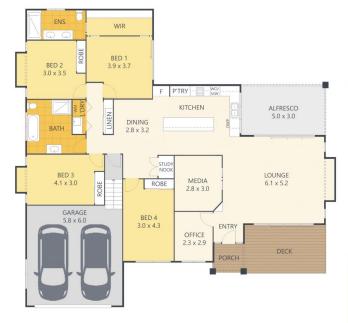

Offering a family-friendly floorplan designed with the coastal lifestyle and easy entertaining in mind, stacker doors allow for a seamless transition from the front deck right through to the rear al-fresco zone, where the sparkling pool and self-contained guest studio awaits.

The stunning four-bedroom home offers a myriad of enviable features including large bedrooms with study

For full version visit the website

Total: 238m<sup>2</sup> Land Size: 935m<sup>2</sup>