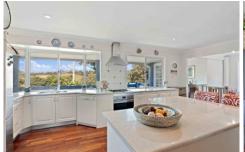

The large kitchen windows give you stunning extended views across the garden and beyond, letting in an abundance of natural light to flow throughout, along with a wood burner fireplace ready to keep you warm on those