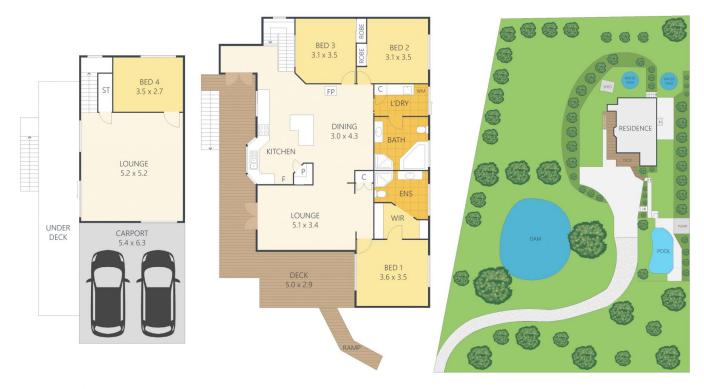

4 🗀 2 🔁 2 🖨

Type : Acreage/Semi-Rural

**Building Size**: 25 sqm **Land Size**: 4000 sqm

View: https://www.propertylane.com.au/sale/ql d/sunshine-coast/dulong/residential/acre

agesemirural/7814188

For full version visit the website

Total: 230m<sup>2</sup> Land Size: 4000m<sup>2</sup>