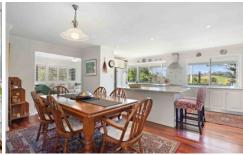

The large kitchen windows give you stunning extended views across the garden and beyond, letting in an abundance of natural light to flow throughout, along with a wood burner fireplace ready to keep you warm on those