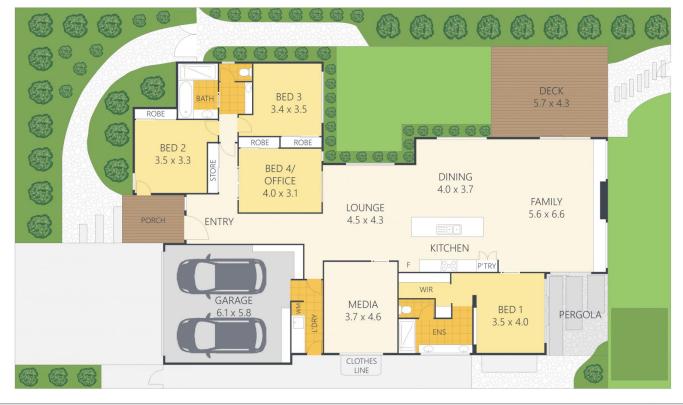

## 4 🥅 2 👾 2 🚘

ARTIST'S IMPRESSION ONLY: While every attempt has been made to ensure the accuracy of this floor plan areas and measurements of doors, windows, rooms and all other items are approximate and no respor is taken for any error, omission, or mis-statement. This plan is for illustrative purposes only and should only be used as such by any prospective purchaser. By RealEstateFloorPlans.com.au 
 INTERNAL:
 242m²

 EXTERNAL:
 31m²

 TOTAL AREA:
 273m²

 LAND SIZE:
 608m²