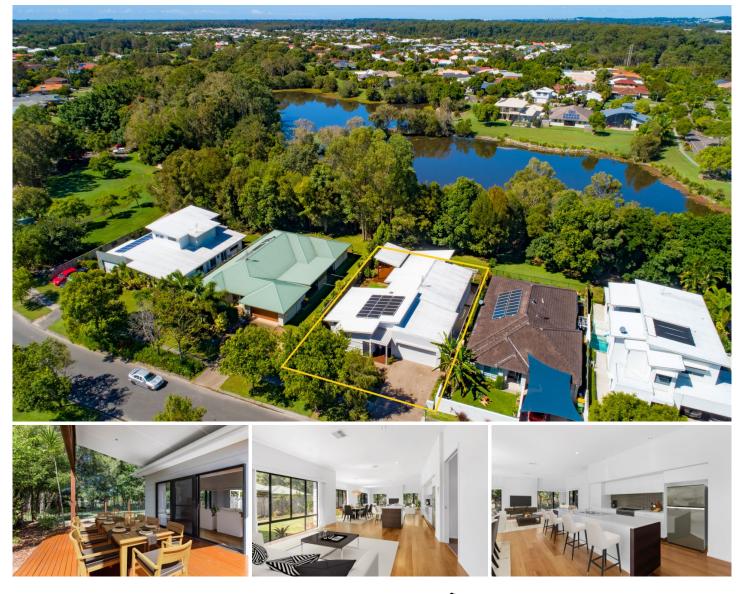

#### 12 Albany Street SIPPY DOWNS QLD

Stunning single level family home in highly sought lakeside position featuring:

Immaculate 273m2 contemporary home freshly painted inside and out

Great position close to amenities - shops, medical services, schools and Sunshine Coast University

Huge open plan living awash with natural light and picturesque views of the lake

Three generous bedrooms plus office and separate media room (could be fourth bedroom)

Square set, raked ceilings create an airy spacious living area

The large master bedroom with walk in robe has glass sliding door access to pergola, rear garden and views of the lake

Master en-suite boasts a double shower, dual vanity and separate toilet

#### 4 🛤 2 🚔 2 🚘

| Building Size | : 29 sqm |
|---------------|----------|
|               | ~~~      |

Land Size View : 608 sqm

: https://www.propertylane.com.au/sale/ql d/sunshine-coast/sippy-downs/residentia l/house/7814189