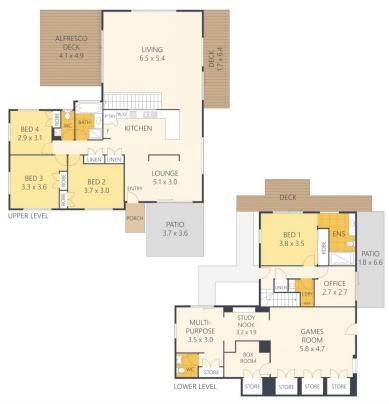

## 52 McKenzie Road WOOMBYE QLD

If its space youve been dreaming of, look no further than 52 McKenzie Road, Woombye.

Spread across two levels, this stunning newly renovated 4-bedroom family home requires you to do nothing more than move in.

On the lower level, find the master bedroom including ensuite and access to the lower deck overlooking the pool, conveniently across the hall is the office and to complete the lower level living, a large multi-purpose room with the potential to be a 5th bedroom, a second toilet, study nook, games room, box/storage room, laundry and private front door access.

## 4 🕒 2 📛 2 🖨

Type : House Building Size : 32 sqm Land Size : 860 sqm

View: https://www.propertylane.com.au/sale/ql d/sunshine-coast/woombye/residential/h

ouse/7814195

**Barry Mitchell 07 5442 1855** 

IRTIST'S IMPRESSION ONLY: While every attempt has been made to ensure the accuracy of this floor plan areas and measurements of doors, windows, rooms and all other items are approximate and no responsibility is taken for any error, omission, or mis-statement. This plan is for illustrative purposes only and should only be used as such by any prospective purchaser. By RealEstateFloorPlans.com.au

Internal: 228m² External: 72m² Total: 300m² Land Size: 860m²