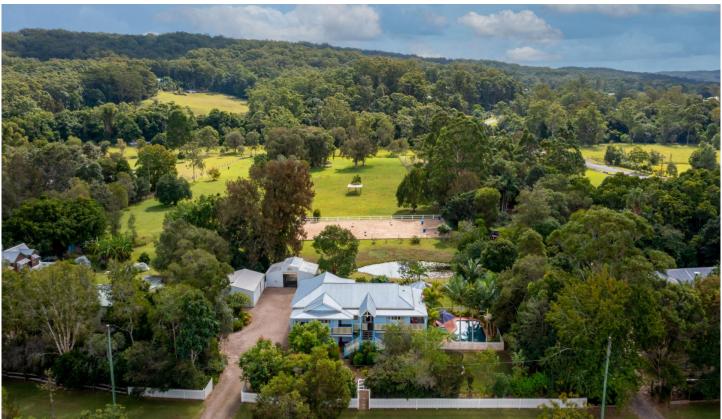

## 13 Vinces Way KUREELPA QLD

Horse loving families look no further - simply every box on your Dream Home checklist will be ticked by this magnificent Queenslander on just under 3 acres of prime pony land. From the grand butterfly staircase leading up to the front entrance, the elegant period features throughout such as gleaming hardwood floors, VJ's, high ceilings, and stunning fretwork will have you falling in love immediately. Enjoying a peaceful outlook across the fenced backyard and spring-fed dam, through to the Olympic-sized arena and lush paddocks, it's easy to imagine even the largest family with a menagerie of pets loving the space on offer here.

- 2.77 acres in quiet cul-de-sac
- Fully fenced with 3 paddocks, Olympic arena, shed & American barn-style stables
- Classic Queenslander circa. 1998