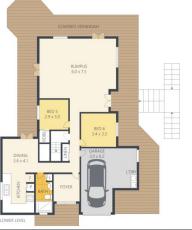

## 6 🛌 3 🟪 3 🚘

**Building Size**: 53 sqm **Land Size**: 11300 sqm

View : https://www

: https://www.propertylane.com.au/sale/ql d/sunshine-coast/kureelpa/residential/ac

reagesemirural/7814196

Athena Law 07 5442 1855

495m² 114m² 11,280m²