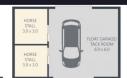

ng up to the front entrance, the elegant period features throughout such as gleaming hardwood floors, VJ's, high ceilings, and stunning fretwork will have you falling in love immediately. Enjoying a peaceful outlook across the fenced backyard and spring-fed dam, through to the Olympic-sized arena and lush paddocks, it's easy to imagine even the largest family with a menagerie of pets loving the space on offer here.

- 2.77 acres in quiet cul-de-sac
- Fully fenced with 3 paddocks, Olympic arena, shed & American barn-style stables
- Classic Queenslander circa. 1998

## 6 🛌 3 🟪 3 🚘

**Building Size**: 53 sqm **Land Size**: 11300 sqm

View : https://www

: https://www.propertylane.com.au/sale/ql d/sunshine-coast/kureelpa/residential/ac

reagesemirural/7814196



Athena Law 07 5442 1855

















495m² 114m² 11,280m²