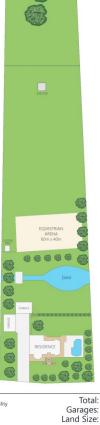

## 13 Vinces Way KUREELPA QLD

Horse loving families look no further - simply every box on your Dream Home checklist will be ticked by this magnificent Queenslander on just under 3 acres of prime pony land. From the grand butterfly staircase leading up to the front entrance, the elegant period features throughout such as gleaming hardwood floors, VJ's, high ceilings, and stunning fretwork will have you falling in love immediately. Enjoying a peaceful outlook across the fenced backyard and spring-fed dam, through to the Olympic-sized arena and lush paddocks, it's easy to imagine even the largest family with a menagerie of pets loving the space on offer here.

- 2.77 acres in quiet cul-de-sac
- Fully fenced with 3 paddocks, Olympic arena, shed & American barn-style stables
- Classic Queenslander circa. 1998