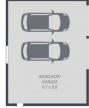

up to the front entrance, the elegant period features throughout such as gleaming hardwood floors, VJ's, high ceilings, and stunning fretwork will have you falling in love immediately. Enjoying a peaceful outlook across the fenced backyard and spring-fed dam, through to the Olympic-sized arena and lush paddocks, it's easy to imagine even the largest family with a menagerie of pets loving the space on offer here.

- 2.77 acres in quiet cul-de-sac
- Fully fenced with 3 paddocks, Olympic arena, shed & American barn-style stables
- Classic Queenslander circa. 1998

## 6 🛌 3 🟪 3 🚘

**Building Size**: 53 sqm **Land Size**: 11300 sqm

View : https://www

: https://www.propertylane.com.au/sale/ql d/sunshine-coast/kureelpa/residential/ac

reagesemirural/7814196



Athena Law 07 5442 1855

















495m² 114m² 11,280m²