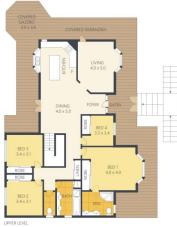

## 6 🛌 3 🟪 3 🚘

**Building Size**: 53 sqm **Land Size**: 11300 sqm

View : https://www

: https://www.propertylane.com.au/sale/ql d/sunshine-coast/kureelpa/residential/ac

reagesemirural/7814196

Athena Law 07 5442 1855

495m² 114m² 11,280m²