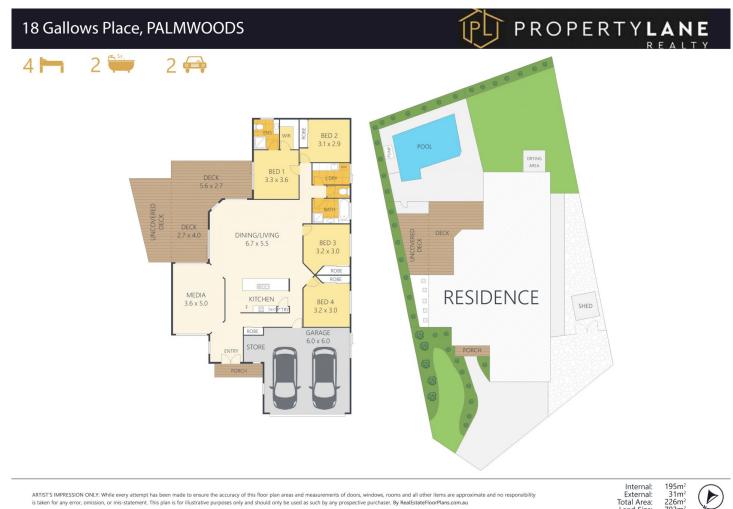

4 🛤 2 🚔 2 🚘

| Type<br>Building Size | : House<br>: 24 sqm |
|-----------------------|---------------------|
| Land Size             | : 703 sqm           |
| View                  | : https://ww        |

: https://www.propertylane.com.au/sale/ql d/sunshine-coast/palmwoods/residential/ house/7814200

Athena Law 07 5442 1855

ARTIST'S IMPRESSION ONLY: While every attempt has been made to ensure the accuracy of this floor plan areas and measurements of doors, windows, rooms and all other items are appro is taken for any error, omission, or mis-statement. This plan is for illustrative purposes only and should only be used as such by any prospective purchaser. By RealEstateFloorPlans.com.au nate and no responsibility Internal: External: Total Area: Land Size: 195m<sup>2</sup> 31m<sup>2</sup> 226m<sup>2</sup> 703m<sup>2</sup>