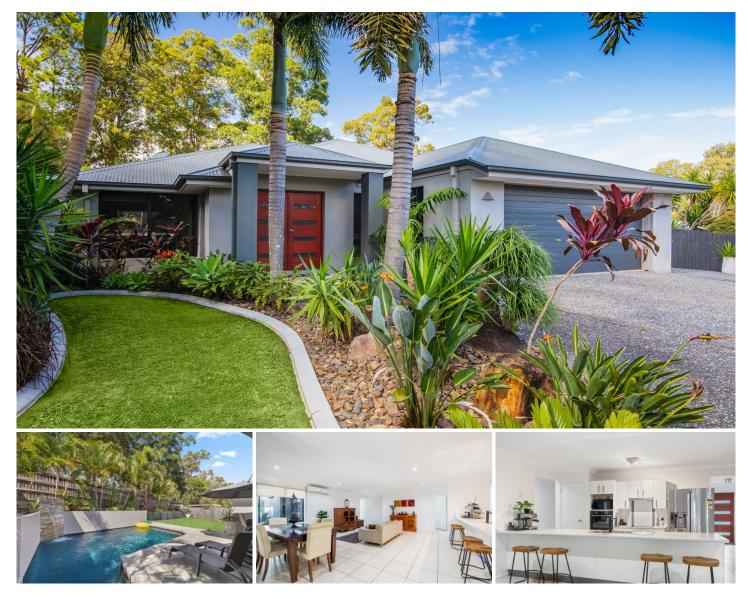

## 18 Gallows Place PALMWOODS QLD

Nestled in tropical gardens at the end of a family-friendly cul de sac, and just a short stroll to the popular Palmwoods Primary School, this beautiful home offers a spacious floor plan that easily flows from indoor to outdoor living offering a relaxed entertainers retreat complete with sparkling pool. From the low maintenance, fully fenced yard through to the media room and ample storage throughout, this home has been designed with easy family living in mind.

Features to note:

- Ideal cul-de-sac location in desirable Paynters Pocket enclave

- Landscaped 703m2 block with trailer/boat parking
- 4 double bedrooms, master with ensuite and WIR

For full version visit the website