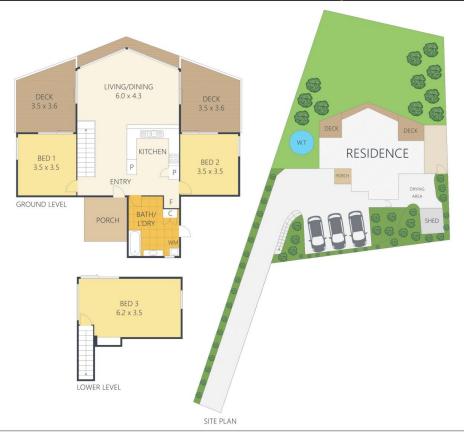

3 🚐 1 🔓 2 🗬

**Building Size**: 16 sqm **Land Size**: 836 sqm

View : https://ww

: https://www.propertylane.com.au/sale/ql d/sunshine-coast/mapleton/residential/h

ouse/7814201

William Emms 07 5442 1855

ARTIST'S IMPRESSION ONLY: While every attempt has been made to ensure the accuracy of this floor plan areas and measurements of doors, windows, rooms and all other items are approximate and no responsibility is taken for any error, omission, or mis-statement. This plan is for illustrative purposes only and should only be used as such by any prospective purchaser. By RealEstateFloorPlans.com.au

Internal: 113m² External: 34m² Total: 147m² Land Size: 836m²