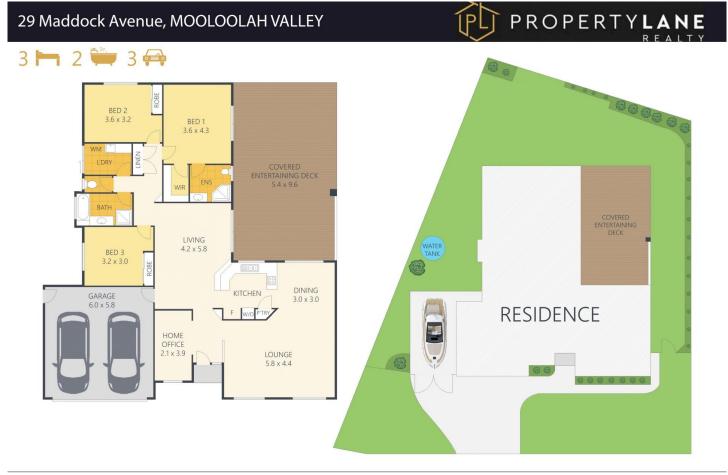

## 3 🛤 2 🚔 3 🚘

| <b>Building Size</b> | : 26 sqm  |
|----------------------|-----------|
| Land Size            | : 732 sqm |

Land Size View

 https://www.propertylane.com.au/sale/ql d/sunshine-coast/mooloolah-valley/resid ential/house/7814202

Lot size 732 m2

https://www.propertylane.com.au

ARTIST'S IMPRESSION ONLY: While every attempt has been made to ensure the accuracy of this floor plan areas and measurements of doors, windows, rooms and all other items are approximate and no responsibility is taken for any error, omission, or mis-statement. This plan is for illustrative purposes only and should only be used as such by any prospective purchaser. By RealEstateFloorPlans.com.au 
 Internal:
 187m²

 External:
 54m²

 Total:
 241m²

 Land Size:
 732m²