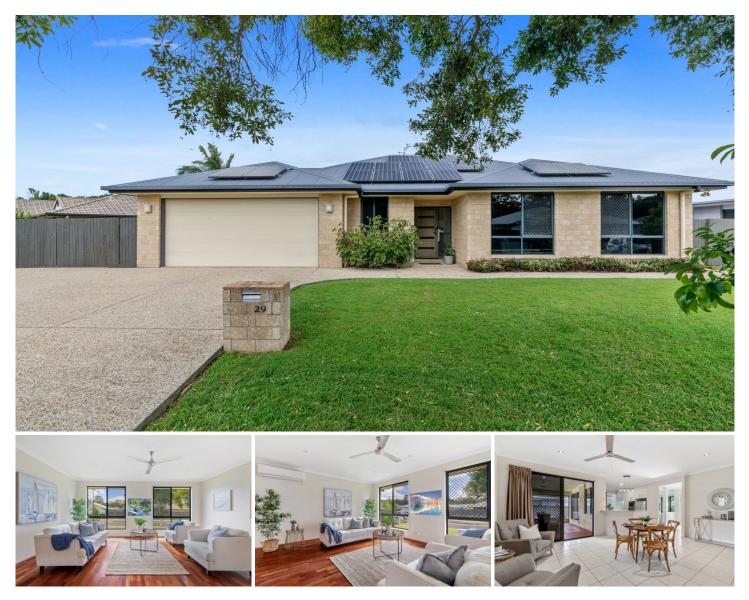

## 29 Maddock Avenue MOOLOOLAH VALLEY QLD

Look no further than this quality-built Grandview Home with all the extras. This 3 bedroom spacious home has a separate study, high ceilings throughout and large open plan living - sure to please any buyer.

The kitchen and living area lead onto the enormous alfresco deck overlooking the fenced flat yard, a perfect space to relax and entertain. The large formal lounge and dining are also ideal for the family to unwind at the end of the day.

With secure concrete side access for your caravan, boat or trailer, this cracking family home is ready to move straight into.

To beat the crowds and arrange your private inspection, please contact William Emms from Property Lane on 0423 380 685 or Matt Wotton on 0404 840 071.