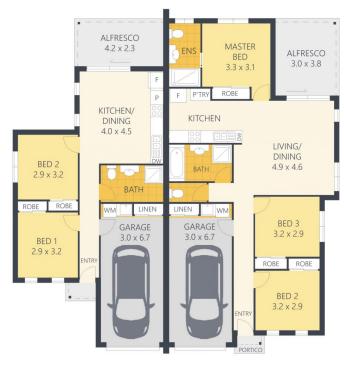

Incorporating Dual Living, each side of the home has been designed with space and outdoor living with both units including their own outdoor alfresco dining/entertaining areas and ample yard space to enjoy time with the kids.

## 18 Bonaparte Place, PALMWOODS

ARTIST'S IMPRESSION ONLY: While every attempt has been made to ensure the accuracy of this floor plan areas and measurements of doors, windows, rooms and all other items are approximate and no responsibility is taken for any error, omission, or mis-statement. This plan is for illustrative purposes only and should only be used as such by any prospective purchaser. By RealEstateFloorPlans.com.au

Internal: 191m² External: 24m² Total: 215m² Land Size: 644m²