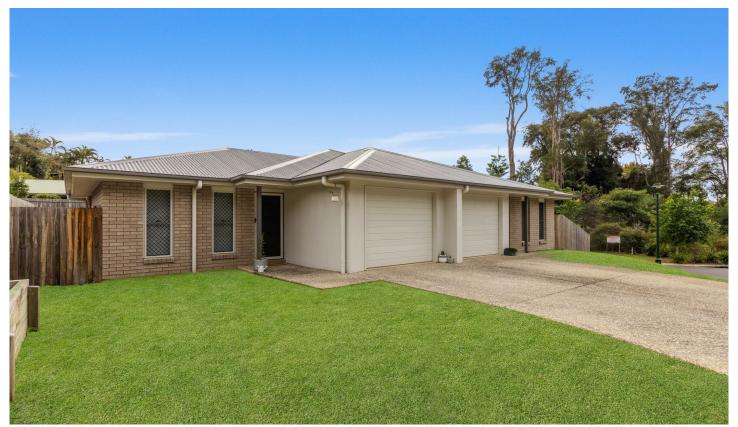

## 18 Bonaparte Place PALMWOODS QLD

Currently rented for \$800/week with impeccable tenants, 18 Bonaparte PI, Palmwoods offers any discerning investors or owner-occupiers a well-appointed and low maintenance lifestyle.

Incorporating Dual Living, each side of the home has been designed with space and outdoor living with both units including their own outdoor alfresco dining/entertaining areas and ample yard space to enjoy time with the kids.

At only 3 years of age the home is still covered under the new home 6.5 year warranty and includes all the latest appliances, stone benchtops throughout, air conditioning and ceiling fans and the home is only a mere 900 mtrs walking distance to Palmwoods village