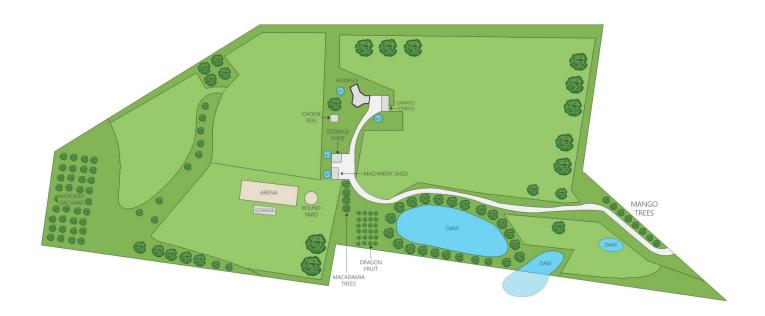

## 70 Kromes Road NORTH ARM QLD

Prepare to relax from the moment you begin the beautiful 450 metre drive up to the homestead, beginning at the huge Bowen mango trees lining the entry, past the ducks on the spring-fed dam and the cattle grazing in the lush paddocks, past the tractor & avocado packing shed (catching a glimpse of the incredible horse facilities beyond) and then arriving at the charming and oh-so-welcoming residence.

Beloved by the same family for over 20 years, and recently renovated throughout with comfort in mind, the immaculate home complements the beautifully maintained property. Built by well-known local builder Jos Toonen in his distinctive hexagonal design, the welcoming homestead is light-filled and spacious, enjoying a wonderful outlook