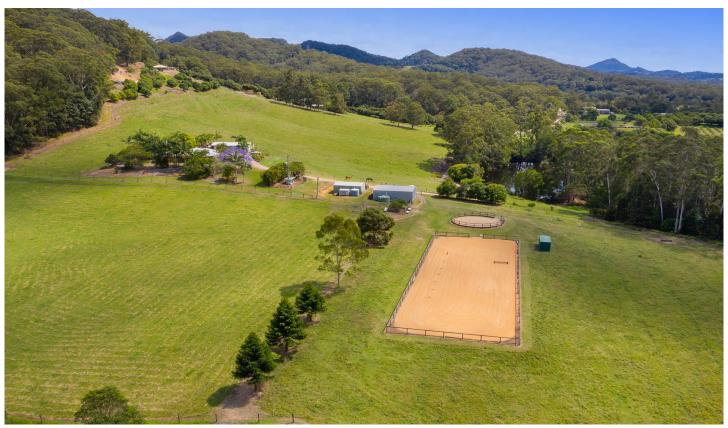

## 70 Kromes Road NORTH ARM QLD

Prepare to relax from the moment you begin the beautiful 450 metre drive up to the homestead, beginning at the huge Bowen mango trees lining the entry, past the ducks on the spring-fed dam and the cattle grazing in the lush paddocks, past the tractor & avocado packing shed (catching a glimpse of the incredible horse facilities beyond) and then arriving at the charming and oh-so-welcoming residence.

Beloved by the same family for over 20 years, and recently renovated throughout with comfort in mind, the immaculate home complements the beautifully maintained property. Built by well-known local builder Jos Toonen in his distinctive hexagonal design, the welcoming homestead is light-filled and spacious, enjoying a wonderful outlook