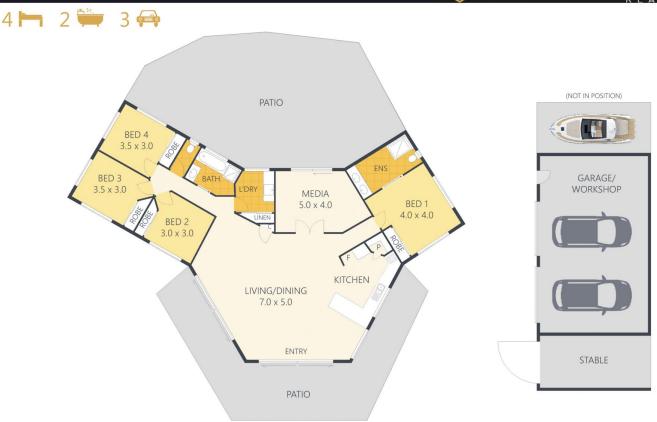

Beloved by the same family for over 20 years, and recently renovated throughout with comfort in mind, the immaculate home complements the beautifully maintained property. Built by well-known local builder Jos Toonen in his distinctive hexagonal design, the welcoming homestead is light-filled and spacious, enjoying a wonderful outlook

Internal: External: Total: Land Size: 190m² 146m² 336m² 29.8 acres

## 70 Kromes Road, NORTH ARM

190m² 146m² 336m² Internal: External: Total: 336m² Land Size: 29.8 acres