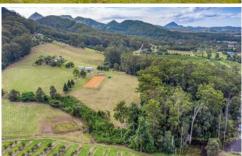

## 70 Kromes Road NORTH ARM QLD

Prepare to relax from the moment you begin the beautiful 450 metre drive up to the homestead, beginning at the huge Bowen mango trees lining the entry, past the ducks on the spring-fed dam and the cattle grazing in the lush paddocks, past the tractor & avocado packing shed (catching a glimpse of the incredible horse facilities beyond) and then arriving at the charming and oh-so-welcoming residence.