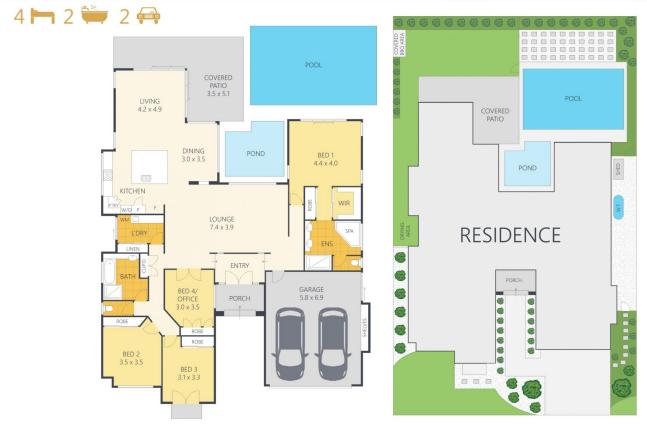

## 18 Madagascar Court KAWANA ISLAND QLD

Tucked away in a quiet cul-de-sac in a fabulously central location on the Island, this spacious home offers plenty of room for the whole family, pets included, as well as plenty of wow factor! The generous light-filled living areas and soaring ceilings are enhanced by the outdoor entertaining area and sparkling saltwater pool throw back the glass sliding stacker doors and bring the outside in summer BBQs will be a breeze.

The thoughtful layout is a dream for busy parents, with the master retreat situated well away from the hustle and bustle of family life - have a peaceful soak in your spa or dive straight into the pool from your private access. The chef's kitchen at the heart of the home offers stone bench-tops, a massive central island/breakfast bar and gas

## 4 🚐 2 🚝 2 😭

Type : House Building Size : 29 sqm Land Size : 620 sqm

View : https://www.propertylane.com.au/sale/ql

d/sunshine-coast/kawana-island/residen

Athena Law 07 5442 1855

## 18 Madagascar Court, KAWANA ISLAND

RTIST'S IMPRESSION ONLY: While every attempt has been made to ensure the accuracy of this floor plan areas and measurements of doors, windows, rooms and all other items are approximate and no responsibility taken for any error, omission, or mis-statement. This plan is for illustrative purposes only and should only be used as such by any prospective purchaser. By RealEstateFloorPlans.com.au

Internal: 23 External: 3 Total: 27 Land Size: 62

238m<sup>2</sup> 33m<sup>2</sup> 271m<sup>2</sup> 620m<sup>2</sup>