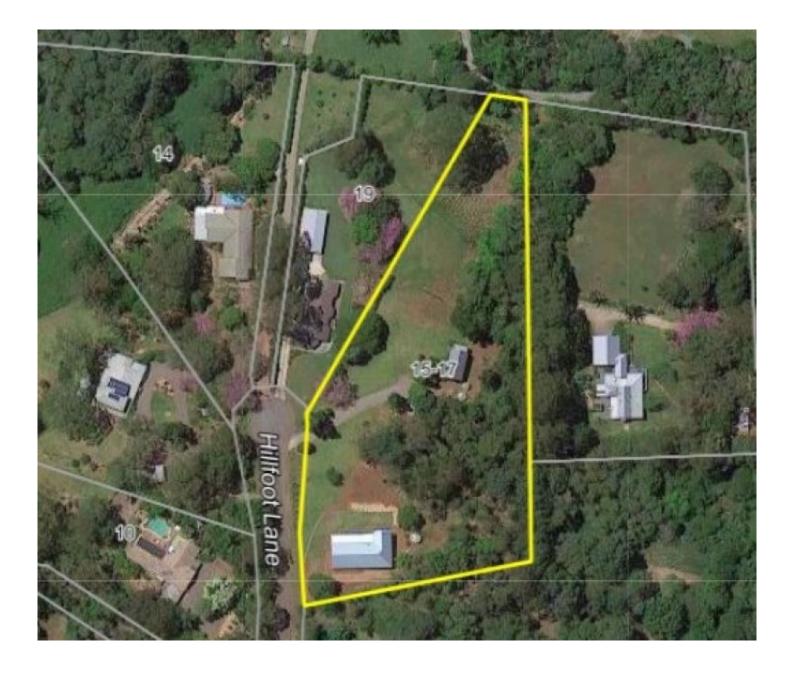

Features to note:

- 9914m2 (just under 2.5 acres) property at the end of a

7 🛤 3 🚔 4 🚘

Land Size : 9914 sqm View : https://www

: https://www.propertylane.com.au/sale/qld/su nshine-coast/montville/residential/acreages emirural/7814211