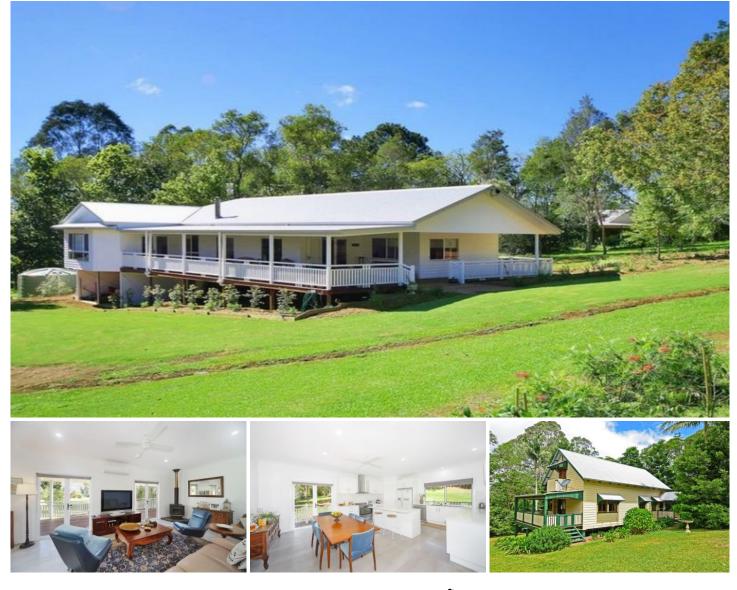

15 Hillfoot Lane MONTVILLE QLD

~ UNDER CONTRACT - SNAPPED UP BEFORE REACHING THE MARKET! ~

In one of the prettiest little lanes in the Hinterland, you'll find this gorgeous 2.5 acre property with two lovely homes plus a separate office. The main dwelling is a four bedroom, modern Hamptons-inspired homestead with wide verandahs and high ceilings, plus a privately situated, absolutely charming A frame, three bedroom cottage.

With wide sweeping lawns, ample rainwater, a lush shady forest plus fruit trees (including an ancient yet abundant plum tree) this gorgeous property will tick all the boxes for either the extended family, or those with B&B aspirations.