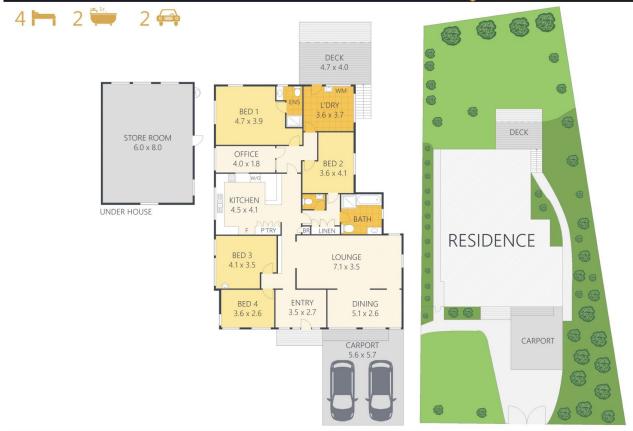

High ceilings throughout add to the spacious feel of every room, and with beautiful hardwood timber floors covered with carpets for more than 2 decades, they are ready to shine again.

On a quiet leafy street, the fa?ade hides what this outstanding home has to offer inside. This warm family home welcomes you with your own entry room, doubling as an ideal mud room. Further on you will find 4 bedrooms, 2 bathrooms and a powder room, 2 living areas, not to mention the huge 8 x 6-meter storeroom under the house,

4 🕮 2 🟪 2 🚘

Type : House Building Size : 30 sqm Land Size : 826 sqm

View : https://www.propertylane.com.au/sale/ql d/sunshine-coast/woombye/residential/h

ouse/7814212

For full version visit the website

ARTIST'S IMPRESSION ONLY: While every attempt has been made to ensure the accuracy of this floor plan areas and measurements of doors, windows, rooms and all other items are apprist aken for any error, omission, or mis-statement. This plan is for illustrative purposes only and should only be used as such by any prospective purchaser. By RealEstateFloorPlans.com.au

Internal: External: Total: Land Size:

173m<sup>2</sup> 103m<sup>2</sup> 276m<sup>2</sup> 826m<sup>2</sup>