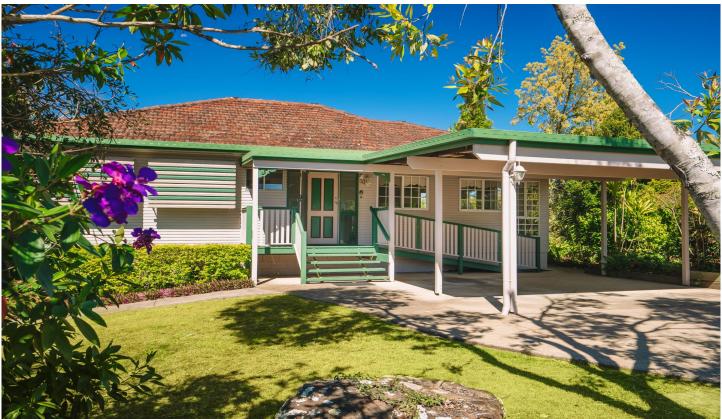

## 30 Hill Street WOOMBYE QLD

Set on 826m2 in the heart of the delightful Woombye Township, this wonderful heritage home hits the market for the first time. Beautifully crafted with hardwood frames and trusses, the home is one of the finest examples you will see.

High ceilings throughout add to the spacious feel of every room, and with beautiful hardwood timber floors covered with carpets for more than 2 decades, they are ready to shine again.

On a quiet leafy street, the fa?ade hides what this outstanding home has to offer inside. This warm family home welcomes you with your own entry room, doubling as an ideal mud room. Further on you will find 4 bedrooms, 2 bathrooms and a powder room, 2 living areas, not to mention the huge 8 x 6-meter storeroom under the house,